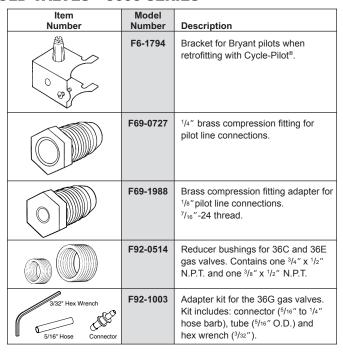

## **COMBINATION GAS MANIFOLD VALVES - 3600 SERIES**

| Item<br>Number | Model<br>Number | Description                                                                                                                                         |  |
|----------------|-----------------|-----------------------------------------------------------------------------------------------------------------------------------------------------|--|
|                | F92-0656        | L.P. to natural gas conversion kit<br>for 36C, 36D, 36E, 36F and 36G<br>gas valves with regulation range of<br>2.5 to 5" W.C.                       |  |
|                | F92-0659        | Natural to regulated L.P. gas<br>conversion kit for 36C, 36D, 36E,<br>36F and 36G gas valves with regula-<br>tion range of 7.5 to 12.0" W.C.        |  |
|                | F92-0737        | Natural to unregulated L.P. gas conversion kit for 36C gas valves.                                                                                  |  |
|                | F92-0866        | Conversion kit for 36C gas valves with regulation range of 4.2 to 11.0" W.C.                                                                        |  |
|                | F92-0773        | Adapter bracket for remote rod adjustment of A-cock on older 36C type gas valves. Not for new style knob pictured in this catalog.                  |  |
|                | F115-0059       | 36" replacement harness assembly for connection of 50A22-201 to 36C84-426 in the 21D18-5 Cycle-Pilot® retrofit kit or to 36C84-436 in the 21D18-15. |  |
|                | F115-0064       | 36" replacement harness assembly<br>for connection of 5059-23 to<br>36C84-426 in the 21D18-3 Cycle-<br>Pilot® retrofit kit.                         |  |
|                | F115-0087       | 36" replacement harness assembly for connection of 5059-23 to 36E86-302 in the 21D18-14 Cycle-Pilot® retrofit kit.                                  |  |
|                | F115-0100       | Harness assembly for HSI systems with 36E gas valves; connects the 767A ignitor with the 50E47 or the 50F47 ignition module.                        |  |