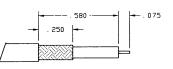

FORM TO AMPHENOL SPEC 349-50560. CONTACT AND BODIES SLEEVE AND FERRULE ARE NICKEL PLATED. (REF) 227-944, HEX DIE 227-1221-09 (.178 HEX). S DRAWING.





## CABLE STRIPPING DIMENSIONS

## CUSTOMER DRAWING

| vs. ARE. IN INCHES, AND TOLERANCES ARE.  5 PLACE DECIMAL,  ANGLES  ± 1'  - Other data (1) ore, and remain the eturned upon request, and (3) are y person other than those to whom they ng of these drawings, specifications, or ng of these drawings, and the specification of the person to manufacture, use or sell any theraise, that may on any woy be related to is, or other data. | REFERENCE<br>EAR 102-967107 0 | DRAWN P. BRENZEL ENGINEER P. BRENZEL APPROVED T. AUBI N | DATE<br>8 DCT 98<br>DATE<br>8 DCT 98<br>DATE<br>1 0 / 1 4 / 98 | LC | SMB 75 OHM PLUG<br>LOCKING TYPE |  | Amphenol Amphenol Corporation RF/Microwave Operations Danbury, Conn USA 06810  SCALE 4:1 SHEET 2 OF 2 |               |       |
|---------------------------------------