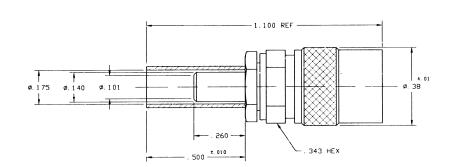

FORM TO AMPHENOL SPEC 349-50560. CONTACT AND BODIES SLEEVE AND FERRULE ARE NICKEL PLATED. (REF) 227-944, HEX DIE 227-1221-09 (.178 HEX). S DRAWING.

## CUSTOMER DRAWING

| vs. ARE. IN INCHES, AND TOLERANCES ARE.  5 PLACE DECIMAL,  ANGLES  ± 1'  - Other data (1) ore, and remain the eturned upon request, and (3) are y person other than those to whom they ng of these drawings, specifications, or ng of these drawings, and the specification of the person to manufacture, use or sell any theraise, that may on any woy be related to is, or other data. | REFERENCE<br>EAR 102-967107 0 | DRAWN P. BRENZEL ENGINEER P. BRENZEL APPROVED T. AUBI N | DATE<br>8 DCT 98<br>DATE<br>8 DCT 98<br>DATE<br>1 0 / 1 4 / 98 | LC | SMB 75 OHM PLUG<br>LOCKING TYPE |  | Amphenol Amphenol Corporation RF/Microwave Operations Danbury, Conn USA 06810  SCALE 4:1 SHEET 2 OF 2 |               |       |
|-------------------------------------------------------------------------------------------------------------------------------------------------------------------------------------------------------------------------------------------------------------------------------------------------------------------------------------------------------------------------------------------------------------------------------------------------------------------------------------------------------------------------------------------------------------------------------------------------------|-------------------------------|---------------------------------------------------------|----------------------------------------------------------------|----|---------------------------------|--|-------------------------------------------------------------------------------------------------------|---------------|-------|
|                                                                                                                                                                                                                                                                                                                                                                                                                                                                                                                                                                                                       |                               | CAD FILE H: \PETE\SMB\903\ASSY\152P717C                 |                                                                |    | 74868 B DRAWING NO              |  |                                                                                                       | )<br>3-152P-7 | 71 S7 |