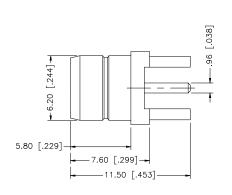

| Ar            | np  | he   | nol   | Co   | or | nex   |  |
|---------------|-----|------|-------|------|----|-------|--|
| T DESCRIPTION |     |      |       |      |    |       |  |
|               | SMB | P.C. | MOUNT | JACK | _  | 75ohm |  |

SMB P.C. MOUNT JACK - 75 OF 1

PART NO. 142139

CAD FILE C:/142/142139.DWG DWG, NO. 142139.DWG REV. A SIZE A SCALE NA