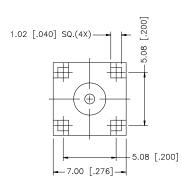

| Ar            | np  | he   | nol   | Co   | or | nex   |  |
|---------------|-----|------|-------|------|----|-------|--|
| T DESCRIPTION |     |      |       |      |    |       |  |
|               | SMB | P.C. | MOUNT | JACK | _  | 75ohm |  |

SMB P.C. MOUNT JACK - 75 OF 1

PART NO. 142139

CAD FILE C:/142/142139.DWG DWG, NO. 142139.DWG REV. A SIZE A SCALE NA