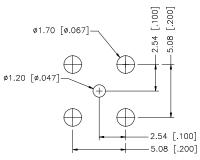

| Ar            | np  | he   | nol   | Co   | or | nex   |  |
|---------------|-----|------|-------|------|----|-------|--|
| T DESCRIPTION |     |      |       |      |    |       |  |
|               | SMB | P.C. | MOUNT | JACK | _  | 75ohm |  |

SMB P.C. MOUNT JACK - 75 OF 1

PART NO. 142139

CAD FILE C:/142/142139.DWG DWG, NO. 142139.DWG REV. A SIZE A SCALE NA