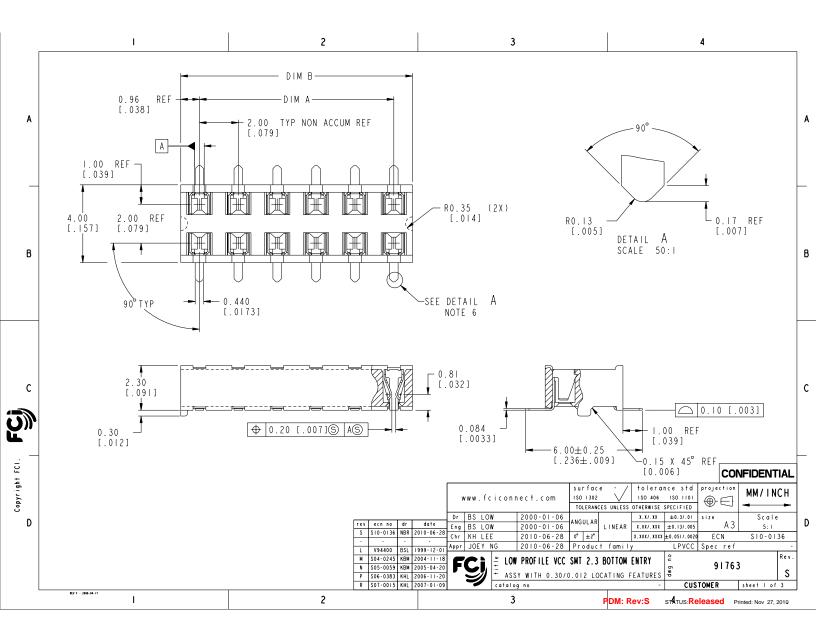

|   | I                                                                                                                                                                                                                                                                                                                                                                                                                                                                                                                                     | 2                                                                                                                                                                                                                                                                                                | 3                            | 4                                                |
|---|---------------------------------------------------------------------------------------------------------------------------------------------------------------------------------------------------------------------------------------------------------------------------------------------------------------------------------------------------------------------------------------------------------------------------------------------------------------------------------------------------------------------------------------|--------------------------------------------------------------------------------------------------------------------------------------------------------------------------------------------------------------------------------------------------------------------------------------------------|------------------------------|--------------------------------------------------|
| A | NOTES:<br>I. HOUSING MATERIAL : HIGH T<br>2. TERMINAL MATERIAL :BeCu.<br>3. TERMINAL RETENTION 0.5Kg/<br>(4) PRODUCT DESCRIPTION CODE                                                                                                                                                                                                                                                                                                                                                                                                 | I.I Lbs.                                                                                                                                                                                                                                                                                         |                              | A                                                |
| В | (5) PACKAGING :                                                                                                                                                                                                                                                                                                                                                                                                                                                                                                                       | LEAD FREE (SEE NOTES 7 & 9)<br>TOTAL POSITIONS<br>CONTACT AREA PLATING<br>BASE NUMBER<br>PACKAGING IN TUBE.                                                                                                                                                                                      |                              | В                                                |
|   | <ul> <li>(b) XXXXX-XXXTR TAPE<br/>PACKAGING WITH PICK-I<br/>(c) XXXXX-XXXTRN TAPE<br/>PACKAGING WITHOUT PIC</li> <li>6. "V" CUT OPTINAL - MANUFAC</li> <li>(a) SOLDER ING PLATING:<br/>(a) SOLDER OF P/N:91763-)<br/>(b) SOLDER OF P/N:91763-)<br/>(b) SOLDER OF P/N:91763-)</li> <li>8. THE HOUSING WILL WITHSTAN<br/>TEMPERATURE FOR IO SECOND<br/>OR VAPOR PHASE REFLOW OVE</li> <li>(9) THIS PRODUCT MEETS EUROPE<br/>COUNTRY REGULATIONS AS DE</li> <li>(5) IO. A S SYMBOL WILL BE NEXT<br/>WHICH HAS BEEN MODIFIED V</li> </ul> | AND REEL (CONDUCTIVE)<br>P CAP (SEE FIG 1).<br>AND REEL (CONDUCTIVE)<br>K-UP CAP.<br>TURING PROCESS OPTION.<br>XX IS TIN/LEAD PLATED.<br>XXLF IS GOLD FLASH PLATED.<br>ID EXPOSURE TO 255°C PEAK<br>S IN A CONVECTION, INFRA-RED<br>N.<br>AN UNION DIRECTIVES AND OTHER<br>SCRIBED IN GS-22-008. | Dr BS LOW 2000-01-06 ANGULAR | ROTTON ENTRY 2                                   |
|   | 169 F - 2004-04-17                                                                                                                                                                                                                                                                                                                                                                                                                                                                                                                    | 2                                                                                                                                                                                                                                                                                                |                              | DM: Rev:S STATUS: Released Printed: Nov 27, 2010 |