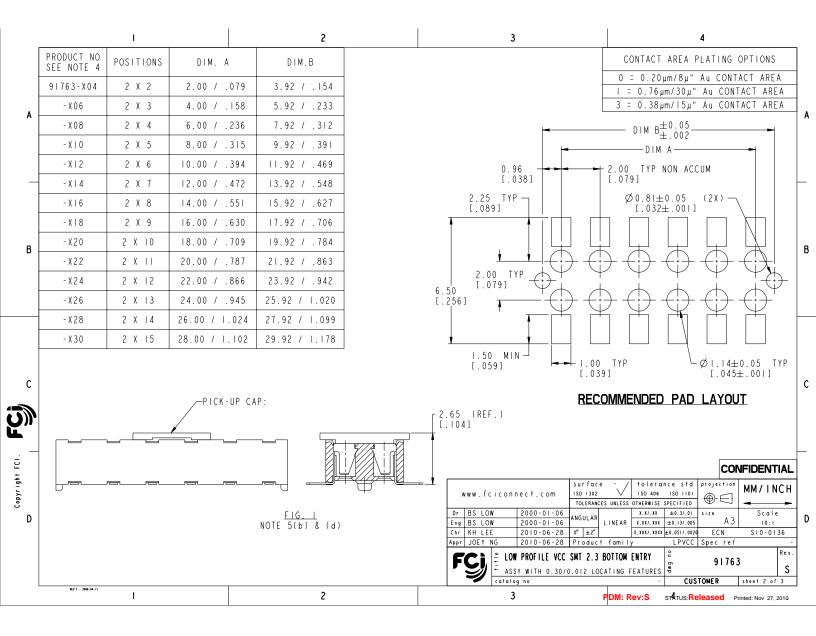

|   | I                                                                                                                                                                                                                                                                                                                                                                                                                                                                                                                                     | 2                                                                                                                                                                                                                                                                                                | 3                            | 4                                                |
|---|---------------------------------------------------------------------------------------------------------------------------------------------------------------------------------------------------------------------------------------------------------------------------------------------------------------------------------------------------------------------------------------------------------------------------------------------------------------------------------------------------------------------------------------|--------------------------------------------------------------------------------------------------------------------------------------------------------------------------------------------------------------------------------------------------------------------------------------------------|------------------------------|--------------------------------------------------|
| A | NOTES:<br>I. HOUSING MATERIAL : HIGH T<br>2. TERMINAL MATERIAL :BeCu.<br>3. TERMINAL RETENTION 0.5Kg/<br>(4) PRODUCT DESCRIPTION CODE                                                                                                                                                                                                                                                                                                                                                                                                 | I.I Lbs.                                                                                                                                                                                                                                                                                         |                              | A                                                |
| В | (5) PACKAGING :                                                                                                                                                                                                                                                                                                                                                                                                                                                                                                                       | LEAD FREE (SEE NOTES 7 & 9)<br>TOTAL POSITIONS<br>CONTACT AREA PLATING<br>BASE NUMBER<br>PACKAGING IN TUBE.                                                                                                                                                                                      |                              | В                                                |
|   | <ul> <li>(b) XXXXX-XXXTR TAPE<br/>PACKAGING WITH PICK-I<br/>(c) XXXXX-XXXTRN TAPE<br/>PACKAGING WITHOUT PIC</li> <li>6. "V" CUT OPTINAL - MANUFAC</li> <li>(a) SOLDER ING PLATING:<br/>(a) SOLDER OF P/N:91763-)<br/>(b) SOLDER OF P/N:91763-)<br/>(b) SOLDER OF P/N:91763-)</li> <li>8. THE HOUSING WILL WITHSTAN<br/>TEMPERATURE FOR IO SECOND<br/>OR VAPOR PHASE REFLOW OVE</li> <li>(9) THIS PRODUCT MEETS EUROPE<br/>COUNTRY REGULATIONS AS DE</li> <li>(5) IO. A S SYMBOL WILL BE NEXT<br/>WHICH HAS BEEN MODIFIED V</li> </ul> | AND REEL (CONDUCTIVE)<br>P CAP (SEE FIG 1).<br>AND REEL (CONDUCTIVE)<br>K-UP CAP.<br>TURING PROCESS OPTION.<br>XX IS TIN/LEAD PLATED.<br>XXLF IS GOLD FLASH PLATED.<br>ID EXPOSURE TO 255°C PEAK<br>S IN A CONVECTION, INFRA-RED<br>N.<br>AN UNION DIRECTIVES AND OTHER<br>SCRIBED IN GS-22-008. | Dr BS LOW 2000-01-06 ANGULAR | ROTTON ENTRY 2                                   |
|   | 169 F - 2004-04-17                                                                                                                                                                                                                                                                                                                                                                                                                                                                                                                    | 2                                                                                                                                                                                                                                                                                                |                              | DM: Rev:S STATUS: Released Printed: Nov 27, 2010 |