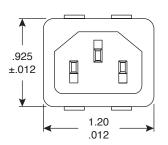

## **AC Inlet**

161-0711-PQA

Aceptable Panel Thickness: .031~.059

Panel Cut-Out

Dimensions: In.

| SPECIFICATIONS                          |                         |
|-----------------------------------------|-------------------------|
| Type:                                   | snap-in AC inlet        |
| Rating:                                 | 250VAC 15A              |
| Insulation resistance:                  | 100MΩ @ 500VDC          |
| Dielectric strength(between terminals): | 2000VAC for 1 minute    |
| Operating temperature:                  | -25°C to +85°C          |
| Solder temperature:                     | 235±5°C for 3~5 seconds |
| Housing:                                | Nylon 66, black         |
| Terminal:                               | tin plated copper alloy |