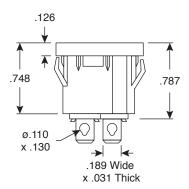

## **AC Inlet**

161-0711-PQA

Aceptable Panel Thickness: .031~.059

Panel Cut-Out

Dimensions: In.

| SPECIFICATIONS                          |                         |
|-----------------------------------------|-------------------------|
| Type:                                   | snap-in AC inlet        |
| Rating:                                 | 250VAC 15A              |
| Insulation resistance:                  | 100MΩ @ 500VDC          |
| Dielectric strength(between terminals): | 2000VAC for 1 minute    |
| Operating temperature:                  | -25°C to +85°C          |
| Solder temperature:                     | 235±5°C for 3~5 seconds |
| Housing:                                | Nylon 66, black         |
| Terminal:                               | tin plated copper alloy |