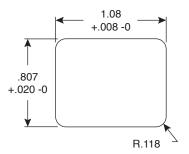

## **AC Inlet**

161-0711-PQA

Aceptable Panel Thickness: .031~.059

Panel Cut-Out

Dimensions: In.

| SPECIFICATIONS                          |                         |
|-----------------------------------------|-------------------------|
| Type:                                   | snap-in AC inlet        |
| Rating:                                 | 250VAC 15A              |
| Insulation resistance:                  | 100MΩ @ 500VDC          |
| Dielectric strength(between terminals): | 2000VAC for 1 minute    |
| Operating temperature:                  | -25°C to +85°C          |
| Solder temperature:                     | 235±5°C for 3~5 seconds |
| Housing:                                | Nylon 66, black         |
| Terminal:                               | tin plated copper alloy |