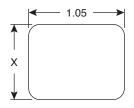

Thickness: .031~.047(X=.799)

PCB Hole Layout .051~.079(X=.807)

Panel Cut-Out

Dimensions: In.

| SPECIFICATIONS                           |                                                              |
|------------------------------------------|--------------------------------------------------------------|
| Type:                                    | PC mount AC power inlet                                      |
| Housing:                                 | thermoplastic, nylon 66                                      |
| Terminal:                                | tin plated copper alloy                                      |
| Rating:                                  | 250VAC 15A                                                   |
| Insulation resistance:                   | >100MΩ @ 500VDC                                              |
| Dielectric strength (between terminals): | >2000VAC for 1 minute @ .5mA                                 |
| Operating temperature:                   | -25°C to +85°C max.                                          |
| Solderability:                           | temperature of solder bath -235°C, dipping time 3±.5 seconds |
| Color:                                   | black                                                        |