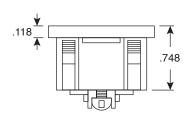

Thickness: .031~.047(X=.799)

PCB Hole Layout .051~.079(X=.807)

Panel Cut-Out

Dimensions: In.

| SPECIFICATIONS                           |                                                              |
|------------------------------------------|--------------------------------------------------------------|
| Type:                                    | PC mount AC power inlet                                      |
| Housing:                                 | thermoplastic, nylon 66                                      |
| Terminal:                                | tin plated copper alloy                                      |
| Rating:                                  | 250VAC 15A                                                   |
| Insulation resistance:                   | >100MΩ @ 500VDC                                              |
| Dielectric strength (between terminals): | >2000VAC for 1 minute @ .5mA                                 |
| Operating temperature:                   | -25°C to +85°C max.                                          |
| Solderability:                           | temperature of solder bath -235°C, dipping time 3±.5 seconds |
| Color:                                   | black                                                        |