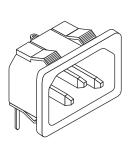

Thickness: .031~.047(X=.799)

PCB Hole Layout .051~.079(X=.807)

Panel Cut-Out

Dimensions: In.

| SPECIFICATIONS                           |                                                              |
|------------------------------------------|--------------------------------------------------------------|
| Type:                                    | PC mount AC power inlet                                      |
| Housing:                                 | thermoplastic, nylon 66                                      |
| Terminal:                                | tin plated copper alloy                                      |
| Rating:                                  | 250VAC 15A                                                   |
| Insulation resistance:                   | >100MΩ @ 500VDC                                              |
| Dielectric strength (between terminals): | >2000VAC for 1 minute @ .5mA                                 |
| Operating temperature:                   | -25°C to +85°C max.                                          |
| Solderability:                           | temperature of solder bath -235°C, dipping time 3±.5 seconds |
| Color:                                   | black                                                        |