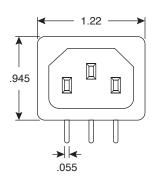

Thickness: .031~.047(X=.799)

PCB Hole Layout .051~.079(X=.807)

Panel Cut-Out

Dimensions: In.

| SPECIFICATIONS                           |                                                              |
|------------------------------------------|--------------------------------------------------------------|
| Type:                                    | PC mount AC power inlet                                      |
| Housing:                                 | thermoplastic, nylon 66                                      |
| Terminal:                                | tin plated copper alloy                                      |
| Rating:                                  | 250VAC 15A                                                   |
| Insulation resistance:                   | >100MΩ @ 500VDC                                              |
| Dielectric strength (between terminals): | >2000VAC for 1 minute @ .5mA                                 |
| Operating temperature:                   | -25°C to +85°C max.                                          |
| Solderability:                           | temperature of solder bath -235°C, dipping time 3±.5 seconds |
| Color:                                   | black                                                        |