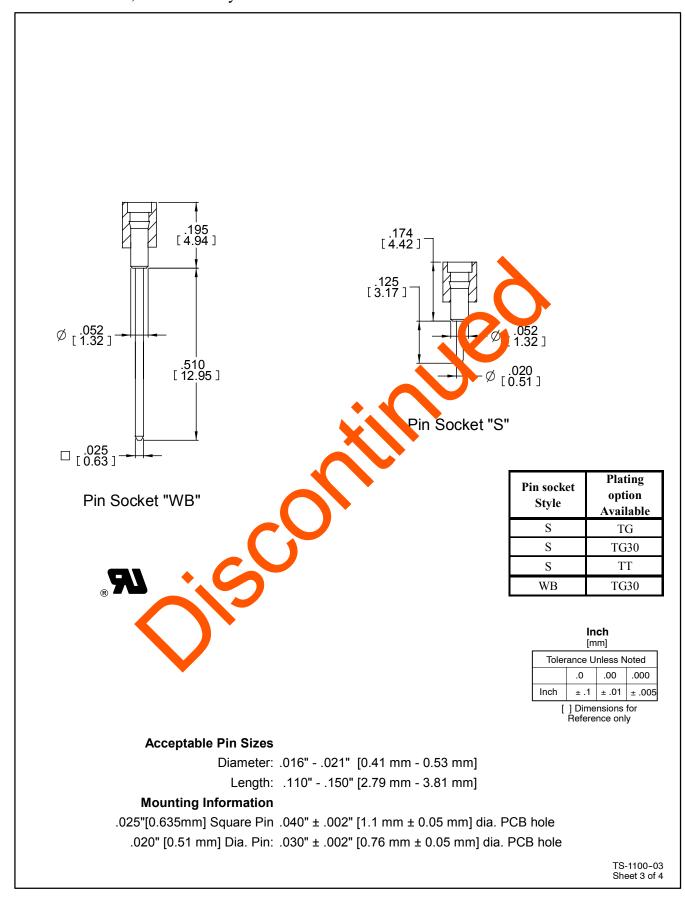

## **Physical**

Insulation

Material: Black Polyester Glass Fil

Flammability: UL 94V-0 Color: Black

Contact

Shell Material: Half Hard Brass Clip Material: Beryllium Coper

**Plating** 

Wiping Area: See Or ring I formation Terminal Area: 2007" | 108 m | min. Tin/Lead

**Insertion / Removal Forces:** 

Insertion Force 12 ounces max per contact\*

ounces min. per contact using .017" [ 0.43 mm ] dia. pin Withdray at Fo.

(Average of 2nd 3rd and 4th Cycle)