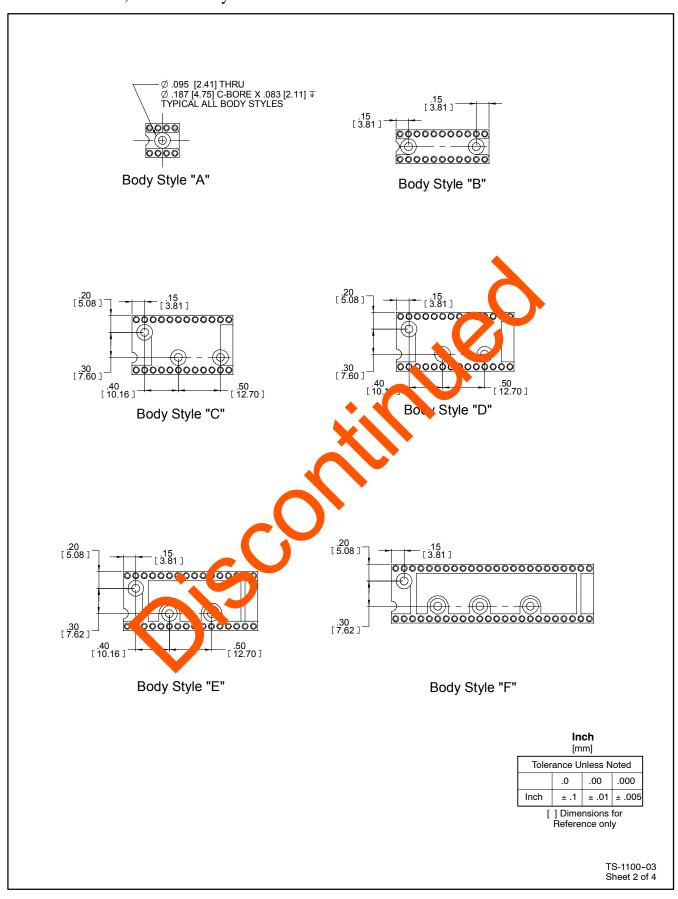

## **Environmental**

**Temperature Rating:** -65°C to +125°C

UL File No.: E68080

| Contact Quantity                                                                                                                                                                                                                                                                                                                                                                                                                                                                                                                                                                                                                                                                                                                                                                                                                                                                                                                                                                                                                                                                                                                                                                                                                                                                                                                                                                                                                                                                                                                                                                                                                                                                                                                                                                                                                                                                                                                                                                                                                                                                                                            |    | Description      | Dimension<br>A | Dimension<br>B  | Dimension<br>C | Body Style                                                               |
|-----------------------------------------------------------------------------------------------------------------------------------------------------------------------------------------------------------------------------------------------------------------------------------------------------------------------------------------------------------------------------------------------------------------------------------------------------------------------------------------------------------------------------------------------------------------------------------------------------------------------------------------------------------------------------------------------------------------------------------------------------------------------------------------------------------------------------------------------------------------------------------------------------------------------------------------------------------------------------------------------------------------------------------------------------------------------------------------------------------------------------------------------------------------------------------------------------------------------------------------------------------------------------------------------------------------------------------------------------------------------------------------------------------------------------------------------------------------------------------------------------------------------------------------------------------------------------------------------------------------------------------------------------------------------------------------------------------------------------------------------------------------------------------------------------------------------------------------------------------------------------------------------------------------------------------------------------------------------------------------------------------------------------------------------------------------------------------------------------------------------------|----|------------------|----------------|-----------------|----------------|--------------------------------------------------------------------------|
| 14                                                                                                                                                                                                                                                                                                                                                                                                                                                                                                                                                                                                                                                                                                                                                                                                                                                                                                                                                                                                                                                                                                                                                                                                                                                                                                                                                                                                                                                                                                                                                                                                                                                                                                                                                                                                                                                                                                                                                                                                                                                                                                                          |    | ICA-063-XXX-XXXX |                |                 |                | A                                                                        |
| 14                                                                                                                                                                                                                                                                                                                                                                                                                                                                                                                                                                                                                                                                                                                                                                                                                                                                                                                                                                                                                                                                                                                                                                                                                                                                                                                                                                                                                                                                                                                                                                                                                                                                                                                                                                                                                                                                                                                                                                                                                                                                                                                          | 8  |                  | +              |                 |                | A                                                                        |
| 16                                                                                                                                                                                                                                                                                                                                                                                                                                                                                                                                                                                                                                                                                                                                                                                                                                                                                                                                                                                                                                                                                                                                                                                                                                                                                                                                                                                                                                                                                                                                                                                                                                                                                                                                                                                                                                                                                                                                                                                                                                                                                                                          | 14 | ICA-143-XXX-XXXX | .695 [17.65]   | .300 [7.62]     | .395 [10.03]   | В                                                                        |
| 20                                                                                                                                                                                                                                                                                                                                                                                                                                                                                                                                                                                                                                                                                                                                                                                                                                                                                                                                                                                                                                                                                                                                                                                                                                                                                                                                                                                                                                                                                                                                                                                                                                                                                                                                                                                                                                                                                                                                                                                                                                                                                                                          | 16 | ICA-163-XXX-XXXX | .795 [20.19]   | .300 [7.62]     |                | В                                                                        |
| 100   100   100   100   100   100   100   100   100   100   100   100   100   100   100   100   100   100   100   100   100   100   100   100   100   100   100   100   100   100   100   100   100   100   100   100   100   100   100   100   100   100   100   100   100   100   100   100   100   100   100   100   100   100   100   100   100   100   100   100   100   100   100   100   100   100   100   100   100   100   100   100   100   100   100   100   100   100   100   100   100   100   100   100   100   100   100   100   100   100   100   100   100   100   100   100   100   100   100   100   100   100   100   100   100   100   100   100   100   100   100   100   100   100   100   100   100   100   100   100   100   100   100   100   100   100   100   100   100   100   100   100   100   100   100   100   100   100   100   100   100   100   100   100   100   100   100   100   100   100   100   100   100   100   100   100   100   100   100   100   100   100   100   100   100   100   100   100   100   100   100   100   100   100   100   100   100   100   100   100   100   100   100   100   100   100   100   100   100   100   100   100   100   100   100   100   100   100   100   100   100   100   100   100   100   100   100   100   100   100   100   100   100   100   100   100   100   100   100   100   100   100   100   100   100   100   100   100   100   100   100   100   100   100   100   100   100   100   100   100   100   100   100   100   100   100   100   100   100   100   100   100   100   100   100   100   100   100   100   100   100   100   100   100   100   100   100   100   100   100   100   100   100   100   100   100   100   100   100   100   100   100   100   100   100   100   100   100   100   100   100   100   100   100   100   100   100   100   100   100   100   100   100   100   100   100   100   100   100   100   100   100   100   100   100   100   100   100   100   100   100   100   100   100   100   100   100   100   100   100   100   100   100   100   100   100   100   100   100   100   100 | 18 | ICA-183-XXX-XXXX | .895 [22.73]   | .300 [7.62]     | .395 [10.03]   | В                                                                        |
| 195   196   197   197   198   198   198   198   198   198   198   198   198   198   198   198   198   198   198   198   198   198   198   198   198   198   198   198   198   198   198   198   198   198   198   198   198   198   198   198   198   198   198   198   198   198   198   198   198   198   198   198   198   198   198   198   198   198   198   198   198   198   198   198   198   198   198   198   198   198   198   198   198   198   198   198   198   198   198   198   198   198   198   198   198   198   198   198   198   198   198   198   198   198   198   198   198   198   198   198   198   198   198   198   198   198   198   198   198   198   198   198   198   198   198   198   198   198   198   198   198   198   198   198   198   198   198   198   198   198   198   198   198   198   198   198   198   198   198   198   198   198   198   198   198   198   198   198   198   198   198   198   198   198   198   198   198   198   198   198   198   198   198   198   198   198   198   198   198   198   198   198   198   198   198   198   198   198   198   198   198   198   198   198   198   198   198   198   198   198   198   198   198   198   198   198   198   198   198   198   198   198   198   198   198   198   198   198   198   198   198   198   198   198   198   198   198   198   198   198   198   198   198   198   198   198   198   198   198   198   198   198   198   198   198   198   198   198   198   198   198   198   198   198   198   198   198   198   198   198   198   198   198   198   198   198   198   198   198   198   198   198   198   198   198   198   198   198   198   198   198   198   198   198   198   198   198   198   198   198   198   198   198   198   198   198   198   198   198   198   198   198   198   198   198   198   198   198   198   198   198   198   198   198   198   198   198   198   198   198   198   198   198   198   198   198   198   198   198   198   198   198   198   198   198   198   198   198   198   198   198   198   198   198   198   198   198   198   198   198   198 | 20 | ICA-203-XXX-XXXX | .995 [25.27]   | .300 [7.62]     | .395 [10.03]   | В                                                                        |
| 1.00                                                                                                                                                                                                                                                                                                                                                                                                                                                                                                                                                                                                                                                                                                                                                                                                                                                                                                                                                                                                                                                                                                                                                                                                                                                                                                                                                                                                                                                                                                                                                                                                                                                                                                                                                                                                                                                                                                                                                                                                                                                                                                                        | 24 | ICA-243-XXX-XXXX | 1.195 [30.35]  | .300 [7.62]     | .395 [10.03]   | В                                                                        |
| 1.00                                                                                                                                                                                                                                                                                                                                                                                                                                                                                                                                                                                                                                                                                                                                                                                                                                                                                                                                                                                                                                                                                                                                                                                                                                                                                                                                                                                                                                                                                                                                                                                                                                                                                                                                                                                                                                                                                                                                                                                                                                                                                                                        | 24 | ICA-246-XXX-XXXX | 1.195 [30.35]  | .600 [15.24]    | .695 [17.65]   | С                                                                        |
| Inch                                                                                                                                                                                                                                                                                                                                                                                                                                                                                                                                                                                                                                                                                                                                                                                                                                                                                                                                                                                                                                                                                                                                                                                                                                                                                                                                                                                                                                                                                                                                                                                                                                                                                                                                                                                                                                                                                                                                                                                                                                                                                                                        | 28 | ICA-286-XXX-XXXX | 1.395 [35.43]  | .600 [15.24]    | .695 [17.65]   | D                                                                        |
| DIM. "A"   DIM. "B"   DIM. "C   DIM. | 32 | ICA-326-XXX-XXXX | 1.595 [40.51]  | .600 [15.24]    | .695 [17.65]   | E                                                                        |
| Inch                                                                                                                                                                                                                                                                                                                                                                                                                                                                                                                                                                                                                                                                                                                                                                                                                                                                                                                                                                                                                                                                                                                                                                                                                                                                                                                                                                                                                                                                                                                                                                                                                                                                                                                                                                                                                                                                                                                                                                                                                                                                                                                        | 40 | ICA-406-XXX-XXXX | 1.995 [50.67]  | .600 [15.24]    | .695 [17.65]   | F                                                                        |
| Contact Quantity (See Table)  Row Spacing:  S                                                                                                                                                                                                                                                                                                                                                                                                                                                                                                                                                                                                                                                                                                                                                                                                                                                                                                                                                                                                                                                                                                                                                                                                                                                                                                                                                                                                                                                                                                                                                                                                                                                                                                                                                                                                                                                                                                                                                                                                                                                                               |    |                  |                | .135<br>[ 3.43r | nm]            | <b>91</b>                                                                |
|                                                                                                                                                                                                                                                                                                                                                                                                                                                                                                                                                                                                                                                                                                                                                                                                                                                                                                                                                                                                                                                                                                                                                                                                                                                                                                                                                                                                                                                                                                                                                                                                                                                                                                                                                                                                                                                                                                                                                                                                                                                                                                                             |    |                  |                |                 | Inch           | [mm] rance Unless Noted  .0 .00 .000  ± .1 ± .01 ± .005 ] Dimensions for |