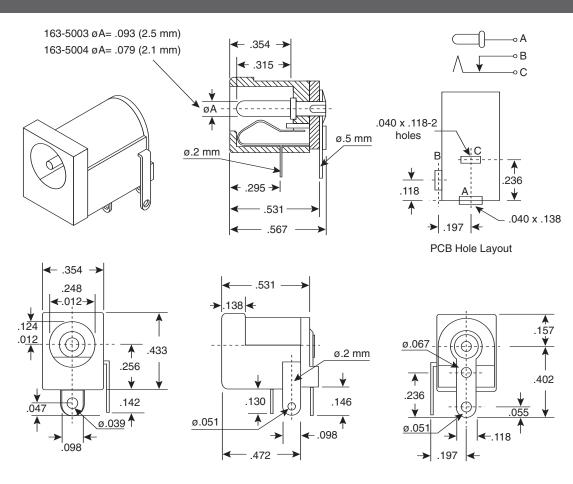

## **Jacks** 163-5003, 163-5004

DIMENSIONS: In. (except where noted)

| SPECIFICATIONS                                                |                                            |
|---------------------------------------------------------------|--------------------------------------------|
| Insulation resistance:                                        | 1000MΩ @ 500VDC                            |
| Shunt spring:                                                 | silver plated brass                        |
| Tip spring:                                                   | silver plated copper alloy                 |
| Contact resistance:                                           | 30mΩ max.                                  |
| Insertion force:                                              | 0.3-1.5kg                                  |
| Extraction force:                                             | 0.3-1.5kg                                  |
| Voltage test:                                                 | 500V for 1 minute                          |
| Current rating:                                               | 1.5A @ 18VDC                               |
| General purpose:                                              | ±.008                                      |
| Housing & back cover:                                         | PBT                                        |
| Center pin:                                                   | nickel plated                              |
| Break, pin, & sleeve terminals:                               | silver plated                              |
| Life time:                                                    | withstand more than 5,000 cycles insertion |
|                                                               | and withdrawal with test plug              |
| This product should not be washed using a chloride-based wash |                                            |