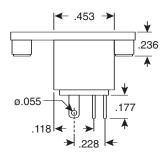

## **DIMENSIONS: In.** (Except where noted.)

| SPECIFICATIONS         |                                                                  |
|------------------------|------------------------------------------------------------------|
| Туре:                  | Molded with NC Switch                                            |
| Center Pin:            | A= 2.5mm (163-5005), 2.1mm (163-5006)                            |
| Terminals:             | Silver Plated Brass                                              |
| Shunt Spring:          | Silver Plated Brass                                              |
| Tip Spring:            | Silver Plated Copper Alloy                                       |
| Insulation Resistance: | 1,000ΜΩ                                                          |
| Contact Resistance:    | 30m $Ω$ Max.                                                     |
| Extraction Force:      | 0.3kg ~ 2.0kg                                                    |
| Insertion Force:       | 0.3kg ~ 2.0kg                                                    |
| Withstand Voltage:     | 500VAC for 1 Minute                                              |
| Life Time:             | Withstand >5,000 cycles insertion & withdrawal with testing plug |
| Warning:               | This product should not be washed by a chloride.                 |