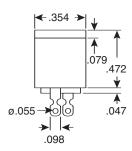

## **DIMENSIONS: In.** (Except where noted.)

| SPECIFICATIONS         |                                                                  |
|------------------------|------------------------------------------------------------------|
| Туре:                  | Molded with NC Switch                                            |
| Center Pin:            | A= 2.5mm (163-5005), 2.1mm (163-5006)                            |
| Terminals:             | Silver Plated Brass                                              |
| Shunt Spring:          | Silver Plated Brass                                              |
| Tip Spring:            | Silver Plated Copper Alloy                                       |
| Insulation Resistance: | 1,000ΜΩ                                                          |
| Contact Resistance:    | 30m $Ω$ Max.                                                     |
| Extraction Force:      | 0.3kg ~ 2.0kg                                                    |
| Insertion Force:       | 0.3kg ~ 2.0kg                                                    |
| Withstand Voltage:     | 500VAC for 1 Minute                                              |
| Life Time:             | Withstand >5,000 cycles insertion & withdrawal with testing plug |
| Warning:               | This product should not be washed by a chloride.                 |