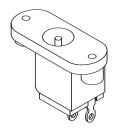

## **DC Power Jacks**

163-5005, 163-5006

## **DIMENSIONS: In.** (Except where noted.)

| SPECIFICATIONS         |                                                                  |
|------------------------|------------------------------------------------------------------|
| Туре:                  | Molded with NC Switch                                            |
| Center Pin:            | A= 2.5mm (163-5005), 2.1mm (163-5006)                            |
| Terminals:             | Silver Plated Brass                                              |
| Shunt Spring:          | Silver Plated Brass                                              |
| Tip Spring:            | Silver Plated Copper Alloy                                       |
| Insulation Resistance: | 1,000ΜΩ                                                          |
| Contact Resistance:    | 30m $Ω$ Max.                                                     |
| Extraction Force:      | 0.3kg ~ 2.0kg                                                    |
| Insertion Force:       | 0.3kg ~ 2.0kg                                                    |
| Withstand Voltage:     | 500VAC for 1 Minute                                              |
| Life Time:             | Withstand >5,000 cycles insertion & withdrawal with testing plug |
| Warning:               | This product should not be washed by a chloride.                 |