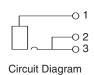

## **DIMENSIONS: In.** (Except where noted.)

| SPECIFICATIONS         |                                                                  |
|------------------------|------------------------------------------------------------------|
| Туре:                  | Molded with NC Switch                                            |
| Center Pin:            | A= 2.5mm (163-5005), 2.1mm (163-5006)                            |
| Terminals:             | Silver Plated Brass                                              |
| Shunt Spring:          | Silver Plated Brass                                              |
| Tip Spring:            | Silver Plated Copper Alloy                                       |
| Insulation Resistance: | 1,000ΜΩ                                                          |
| Contact Resistance:    | 30m $Ω$ Max.                                                     |
| Extraction Force:      | 0.3kg ~ 2.0kg                                                    |
| Insertion Force:       | 0.3kg ~ 2.0kg                                                    |
| Withstand Voltage:     | 500VAC for 1 Minute                                              |
| Life Time:             | Withstand >5,000 cycles insertion & withdrawal with testing plug |
| Warning:               | This product should not be washed by a chloride.                 |