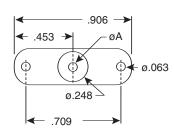

## **DIMENSIONS: In.** (Except where noted.)

| SPECIFICATIONS         |                                                                  |
|------------------------|------------------------------------------------------------------|
| Туре:                  | Molded with NC Switch                                            |
| Center Pin:            | A= 2.5mm (163-5005), 2.1mm (163-5006)                            |
| Terminals:             | Silver Plated Brass                                              |
| Shunt Spring:          | Silver Plated Brass                                              |
| Tip Spring:            | Silver Plated Copper Alloy                                       |
| Insulation Resistance: | 1,000ΜΩ                                                          |
| Contact Resistance:    | 30m $Ω$ Max.                                                     |
| Extraction Force:      | 0.3kg ~ 2.0kg                                                    |
| Insertion Force:       | 0.3kg ~ 2.0kg                                                    |
| Withstand Voltage:     | 500VAC for 1 Minute                                              |
| Life Time:             | Withstand >5,000 cycles insertion & withdrawal with testing plug |
| Warning:               | This product should not be washed by a chloride.                 |