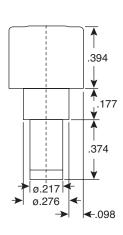

## **DC Power Plugs**

171-3215, 171-3216

Dimensions: In. (except where noted)

| SPECIFICATIONS                 |                                      |
|--------------------------------|--------------------------------------|
| Type:                          | right angle DC power solder terminal |
| Right angle application:       | 2.1mm (171-3215)                     |
|                                | 2.5mm (171-3216)                     |
| Contact resistance:            | 50mΩ max.                            |
| Insulation resistance:         | 100M $\Omega$ min.                   |
| Breakdown voltage:             | 500VAC                               |
| DC power & temperature rating: | 12VDC 0.5A                           |
| Color:                         | black                                |
| Contacts A, B, & terminal:     | nickel plated brass                  |
| Insulator:                     | ABS                                  |
| Cap:                           | PVC                                  |
| Operating temperature:         | -25°C ~ +70°C                        |