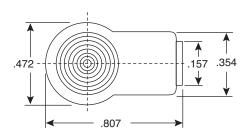

## **DC Power Plugs**

171-3215, 171-3216

Dimensions: In. (except where noted)

| SPECIFICATIONS                 |                                      |
|--------------------------------|--------------------------------------|
| Type:                          | right angle DC power solder terminal |
| Right angle application:       | 2.1mm (171-3215)                     |
|                                | 2.5mm (171-3216)                     |
| Contact resistance:            | 50mΩ max.                            |
| Insulation resistance:         | 100M $\Omega$ min.                   |
| Breakdown voltage:             | 500VAC                               |
| DC power & temperature rating: | 12VDC 0.5A                           |
| Color:                         | black                                |
| Contacts A, B, & terminal:     | nickel plated brass                  |
| Insulator:                     | ABS                                  |
| Cap:                           | PVC                                  |
| Operating temperature:         | -25°C ~ +70°C                        |