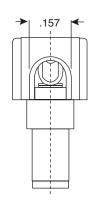

## **DC Power Plugs**

171-3215, 171-3216

Dimensions: In. (except where noted)

| SPECIFICATIONS                 |                                      |
|--------------------------------|--------------------------------------|
| Type:                          | right angle DC power solder terminal |
| Right angle application:       | 2.1mm (171-3215)                     |
|                                | 2.5mm (171-3216)                     |
| Contact resistance:            | 50mΩ max.                            |
| Insulation resistance:         | 100M $\Omega$ min.                   |
| Breakdown voltage:             | 500VAC                               |
| DC power & temperature rating: | 12VDC 0.5A                           |
| Color:                         | black                                |
| Contacts A, B, & terminal:     | nickel plated brass                  |
| Insulator:                     | ABS                                  |
| Cap:                           | PVC                                  |
| Operating temperature:         | -25°C ~ +70°C                        |