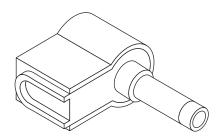

## **DC Power Plugs**

171-3215, 171-3216

Dimensions: In. (except where noted)

| SPECIFICATIONS                 |                                      |
|--------------------------------|--------------------------------------|
| Type:                          | right angle DC power solder terminal |
| Right angle application:       | 2.1mm (171-3215)                     |
|                                | 2.5mm (171-3216)                     |
| Contact resistance:            | 50mΩ max.                            |
| Insulation resistance:         | 100M $\Omega$ min.                   |
| Breakdown voltage:             | 500VAC                               |
| DC power & temperature rating: | 12VDC 0.5A                           |
| Color:                         | black                                |
| Contacts A, B, & terminal:     | nickel plated brass                  |
| Insulator:                     | ABS                                  |
| Cap:                           | PVC                                  |
| Operating temperature:         | -25°C ~ +70°C                        |