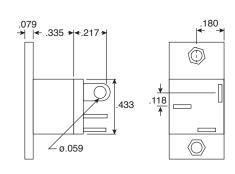

**DC Power Jacks** 

Dimensions: In.

| SPECIFICATIONS         |                             |
|------------------------|-----------------------------|
| Operating Temp:        | -10°C ~ +65°C               |
| Relaibility:           | 100,000 Cycles              |
| Insulator:             | Phenolic                    |
| Maximum Temp Rating:   | 85°C                        |
| Contact Resistance:    | 30mΩ (max.)                 |
| Terminals:             | Solder, Nickel Plated Brass |
| Insulation Resistance: | 100MΩ (min.) @ 500VDC       |
| Dielectric Strenght:   | 500VAC (min.)               |
| Voltage Ratings:       | 12VDC                       |
| Body:                  | ABS Plastic                 |
| <b>Current Rating:</b> | 1A                          |
| Pin:                   | Nickel Plated Brass         |
| Contact, Spring, & Pin | Silver Plated Brass         |
| Terminal:              |                             |
| "A" Dimension:         | 2.0mm                       |
| NC Switch              |                             |
| RoHS Compliant         |                             |