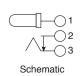

**DC Power Jacks** 

Dimensions: In.

| SPECIFICATIONS         |                             |
|------------------------|-----------------------------|
| Operating Temp:        | -10°C ~ +65°C               |
| Relaibility:           | 100,000 Cycles              |
| Insulator:             | Phenolic                    |
| Maximum Temp Rating:   | 85°C                        |
| Contact Resistance:    | 30mΩ (max.)                 |
| Terminals:             | Solder, Nickel Plated Brass |
| Insulation Resistance: | 100MΩ (min.) @ 500VDC       |
| Dielectric Strenght:   | 500VAC (min.)               |
| Voltage Ratings:       | 12VDC                       |
| Body:                  | ABS Plastic                 |
| <b>Current Rating:</b> | 1A                          |
| Pin:                   | Nickel Plated Brass         |
| Contact, Spring, & Pin | Silver Plated Brass         |
| Terminal:              |                             |
| "A" Dimension:         | 2.0mm                       |
| NC Switch              |                             |
| RoHS Compliant         |                             |