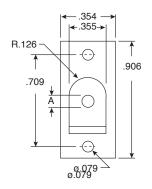

**DC Power Jacks** 

Dimensions: In.

| SPECIFICATIONS         |                             |
|------------------------|-----------------------------|
| Operating Temp:        | -10°C ~ +65°C               |
| Relaibility:           | 100,000 Cycles              |
| Insulator:             | Phenolic                    |
| Maximum Temp Rating:   | 85°C                        |
| Contact Resistance:    | 30mΩ (max.)                 |
| Terminals:             | Solder, Nickel Plated Brass |
| Insulation Resistance: | 100MΩ (min.) @ 500VDC       |
| Dielectric Strenght:   | 500VAC (min.)               |
| Voltage Ratings:       | 12VDC                       |
| Body:                  | ABS Plastic                 |
| <b>Current Rating:</b> | 1A                          |
| Pin:                   | Nickel Plated Brass         |
| Contact, Spring, & Pin | Silver Plated Brass         |
| Terminal:              |                             |
| "A" Dimension:         | 2.0mm                       |
| NC Switch              |                             |
| RoHS Compliant         |                             |