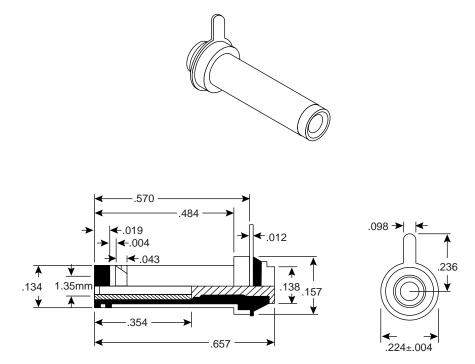

DC Power Plug

DC Power Plug

**DIMENSIONS (IN.)** Except where noted.

| SPECIFICATIONS         |                     |
|------------------------|---------------------|
| Dielectric Strength:   | 500VAC for 1 minute |
| Insulation Resistance: | 100MΩ @ 500VDC      |
| Contact Resistance:    | 50mΩ max.           |
| Temperature Rating:    | 110°C               |
| Insulator:             | Duracon             |
| Metal:                 | Nickel plated brass |
| Size:                  | 1.3mm               |