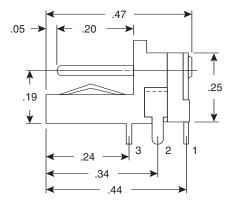

PCB Hole Layout

DIMENSIONS: In. (except where noted)

| SPECIFICATIONS                                                        |                              |
|-----------------------------------------------------------------------|------------------------------|
| Type:                                                                 | 1.3mm DC power jack w/switch |
| Power rating:                                                         | 12VDC .5A max.               |
| Contact resistance between terminals 2 & 3:                           | 30mΩ                         |
| Insulation resistance:                                                | 100M $\Omega$ min. @ 500VDC  |
| Breakdown voltage:                                                    | 500VAC for 1 minute          |
| Insertion force:                                                      | <3Kg                         |
| Withdrawal force:                                                     | .35Kg~2Kg                    |
| Contact pressure:                                                     | 50g between terminals 2 & 3  |
| Contact distance between terminals 2 & 3(with correct plug inserted): | .02+.005"                    |