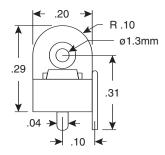

PCB Hole Layout

DIMENSIONS: In. (except where noted)

| SPECIFICATIONS                                                        |                              |
|-----------------------------------------------------------------------|------------------------------|
| Type:                                                                 | 1.3mm DC power jack w/switch |
| Power rating:                                                         | 12VDC .5A max.               |
| Contact resistance between terminals 2 & 3:                           | 30mΩ                         |
| Insulation resistance:                                                | 100M $\Omega$ min. @ 500VDC  |
| Breakdown voltage:                                                    | 500VAC for 1 minute          |
| Insertion force:                                                      | <3Kg                         |
| Withdrawal force:                                                     | .35Kg~2Kg                    |
| Contact pressure:                                                     | 50g between terminals 2 & 3  |
| Contact distance between terminals 2 & 3(with correct plug inserted): | .02+.005"                    |