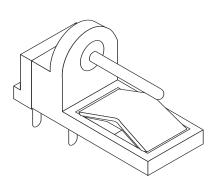

PCB Hole Layout

DIMENSIONS: In. (except where noted)

| SPECIFICATIONS                                                        |                              |
|-----------------------------------------------------------------------|------------------------------|
| Type:                                                                 | 1.3mm DC power jack w/switch |
| Power rating:                                                         | 12VDC .5A max.               |
| Contact resistance between terminals 2 & 3:                           | 30mΩ                         |
| Insulation resistance:                                                | 100M $\Omega$ min. @ 500VDC  |
| Breakdown voltage:                                                    | 500VAC for 1 minute          |
| Insertion force:                                                      | <3Kg                         |
| Withdrawal force:                                                     | .35Kg~2Kg                    |
| Contact pressure:                                                     | 50g between terminals 2 & 3  |
| Contact distance between terminals 2 & 3(with correct plug inserted): | .02+.005"                    |