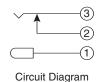

PCB Hole Layout

DIMENSIONS: In. (except where noted)

| SPECIFICATIONS                                                        |                              |
|-----------------------------------------------------------------------|------------------------------|
| Type:                                                                 | 1.3mm DC power jack w/switch |
| Power rating:                                                         | 12VDC .5A max.               |
| Contact resistance between terminals 2 & 3:                           | 30mΩ                         |
| Insulation resistance:                                                | 100M $\Omega$ min. @ 500VDC  |
| Breakdown voltage:                                                    | 500VAC for 1 minute          |
| Insertion force:                                                      | <3Kg                         |
| Withdrawal force:                                                     | .35Kg~2Kg                    |
| Contact pressure:                                                     | 50g between terminals 2 & 3  |
| Contact distance between terminals 2 & 3(with correct plug inserted): | .02+.005"                    |