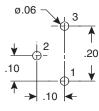

PCB Hole Layout

DIMENSIONS: In. (except where noted)

| SPECIFICATIONS                                                        |                              |
|-----------------------------------------------------------------------|------------------------------|
| Type:                                                                 | 1.3mm DC power jack w/switch |
| Power rating:                                                         | 12VDC .5A max.               |
| Contact resistance between terminals 2 & 3:                           | 30mΩ                         |
| Insulation resistance:                                                | 100M $\Omega$ min. @ 500VDC  |
| Breakdown voltage:                                                    | 500VAC for 1 minute          |
| Insertion force:                                                      | <3Kg                         |
| Withdrawal force:                                                     | .35Kg~2Kg                    |
| Contact pressure:                                                     | 50g between terminals 2 & 3  |
| Contact distance between terminals 2 & 3(with correct plug inserted): | .02+.005"                    |