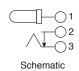

Dimensions: In.

| SPECIFICATIONS         |                             |
|------------------------|-----------------------------|
| Operating Temp:        | -10°C ~ +65°C               |
| Relaibility:           | 100,000 Cycles              |
| Insulator:             | Phenolic                    |
| Maximum Temp Rating:   | 85°C                        |
| Contact Resistance:    | 30mΩ (max.)                 |
| Terminals:             | Solder, Nickel Plated Brass |
| Insulation Resistance: | 100MΩ (min.) @ 500VDC       |
| Dielectric Strenght:   | 500VAC (min.)               |
| Voltage Ratings:       | 12VDC                       |
| Body:                  | ABS Plastic                 |
| Current Rating:        | 1A                          |
| Pin:                   | Nickel Plated Brass         |
| Contact, Spring, & Pin | Silver Plated Brass         |
| Terminal:              |                             |
| "A" Dimension:         | 2.35mm                      |
| NC Switch              |                             |
| RoHS Compliant         |                             |