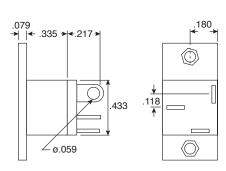

Dimensions: In.

| SPECIFICATIONS         |                             |
|------------------------|-----------------------------|
| Operating Temp:        | -10°C ~ +65°C               |
| Relaibility:           | 100,000 Cycles              |
| Insulator:             | Phenolic                    |
| Maximum Temp Rating:   | 85°C                        |
| Contact Resistance:    | 30mΩ (max.)                 |
| Terminals:             | Solder, Nickel Plated Brass |
| Insulation Resistance: | 100MΩ (min.) @ 500VDC       |
| Dielectric Strenght:   | 500VAC (min.)               |
| Voltage Ratings:       | 12VDC                       |
| Body:                  | ABS Plastic                 |
| Current Rating:        | 1A                          |
| Pin:                   | Nickel Plated Brass         |
| Contact, Spring, & Pin | Silver Plated Brass         |
| Terminal:              |                             |
| "A" Dimension:         | 2.35mm                      |
| NC Switch              |                             |
| RoHS Compliant         |                             |