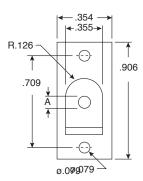

Dimensions: In.

| SPECIFICATIONS         |                             |
|------------------------|-----------------------------|
| Operating Temp:        | -10°C ~ +65°C               |
| Relaibility:           | 100,000 Cycles              |
| Insulator:             | Phenolic                    |
| Maximum Temp Rating:   | 85°C                        |
| Contact Resistance:    | 30mΩ (max.)                 |
| Terminals:             | Solder, Nickel Plated Brass |
| Insulation Resistance: | 100MΩ (min.) @ 500VDC       |
| Dielectric Strenght:   | 500VAC (min.)               |
| Voltage Ratings:       | 12VDC                       |
| Body:                  | ABS Plastic                 |
| Current Rating:        | 1A                          |
| Pin:                   | Nickel Plated Brass         |
| Contact, Spring, & Pin | Silver Plated Brass         |
| Terminal:              |                             |
| "A" Dimension:         | 2.35mm                      |
| NC Switch              |                             |
| RoHS Compliant         |                             |