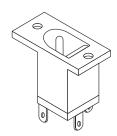

Dimensions: In.

| SPECIFICATIONS         |                             |
|------------------------|-----------------------------|
| Operating Temp:        | -10°C ~ +65°C               |
| Relaibility:           | 100,000 Cycles              |
| Insulator:             | Phenolic                    |
| Maximum Temp Rating:   | 85°C                        |
| Contact Resistance:    | 30mΩ (max.)                 |
| Terminals:             | Solder, Nickel Plated Brass |
| Insulation Resistance: | 100MΩ (min.) @ 500VDC       |
| Dielectric Strenght:   | 500VAC (min.)               |
| Voltage Ratings:       | 12VDC                       |
| Body:                  | ABS Plastic                 |
| Current Rating:        | 1A                          |
| Pin:                   | Nickel Plated Brass         |
| Contact, Spring, & Pin | Silver Plated Brass         |
| Terminal:              |                             |
| "A" Dimension:         | 2.35mm                      |
| NC Switch              |                             |
| RoHS Compliant         |                             |