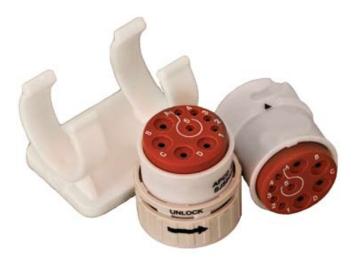

Luminus is a compact, configurable interconnect with an easy, secure coupling mechanism and tough polyamide housing. Luminus is ideal for today's sophisticated commercial, military and industrial vehicle interior environments in which full-spectrum, adjustable, and LED lighting creates a more comfortable or productive atmosphere. Yet the rugged Luminus connector equally withstands the punishment of vehicle exterior and emergency lighting. Its small footprint and aircraft-grade cable-mount accessories allow for fast, efficient assembly, while standard MIL-C-39029 contacts are used for additional benefit.

### Luminus gets light moving.

From commercial aircraft, to railway, to military applications, Luminus allows you to design-in more capability with less material for a friendlier environment inside and outside the vehicle.