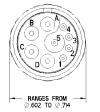

## Luminus availability & highlights.

SJS512100 Inline plug Size 12

SJS720200 Inline receptacle Size 20

SJS840330 Panel receptacle, Alt Size 16

SJS840520 Panel receptacle Size 22

SJS512200 Inline receptacle Size 12

SJS830250 Inline plug Size 22

SJS840340 Panel plug, Alt Size 16

SJS830100

Inline plug

Size 22

Inline plug Size 16

SJS830270 Inline receptacle Size 22

SJS840400 Inline receptacle Size 16

SJS830200 Inline receptacle Size 22

SJS840900 Inline receptacle 4 - Sz 16; 5 - Sz 22

0

SJS716200

Inline receptacle

Size 16

С

Inline plua

Size 16

ා 3

SJS840500

Inline receptacle

Size 22

5

SJS720100 Inline plug Size 20

SJS840320 Panel receptacle Size 16

SJS840510 Inline plug Size 22

SJS840910 Inline plug 4 - Sz 16; 5 - Sz 22