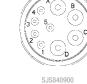

SJS830200 Inline receptacle Size 22

SJS840900 Inline receptacle 4 - Sz 16; 5 - Sz 22

0

SJS716200

Inline receptacle

Size 16

С

Inline plua