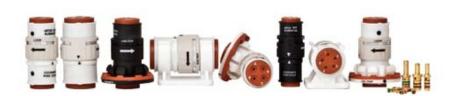

## Luminus availability & highlights.

SJS512100 Inline plug Size 12

SJS720200 Inline receptacle Size 20

SJS840330 Panel receptacle, Alt Size 16

SJS840520 Panel receptacle Size 22

SJS512200 Inline receptacle Size 12

SJS830250 Inline plug Size 22

SJS840340 Panel plug, Alt Size 16

SJS830100

Inline plug

Size 22

Inline plug Size 16

SJS830270 Inline receptacle Size 22

SJS840400 Inline receptacle Size 16

SJS830200 Inline receptacle Size 22

SJS840900 Inline receptacle 4 - Sz 16; 5 - Sz 22

0

SJS716200

Inline receptacle

Size 16

С

Inline plua

Size 16

ා 3

SJS840500

Inline receptacle

Size 22

5

SJS720100 Inline plug Size 20

SJS840320 Panel receptacle Size 16

SJS840510 Inline plug Size 22

SJS840910 Inline plug 4 - Sz 16; 5 - Sz 22