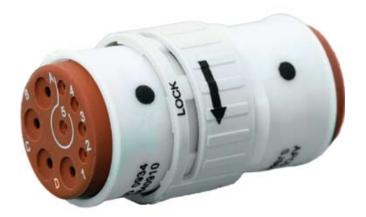

Luminus is a compact, configurable interconnect with an easy, secure coupling mechanism and tough polyamide housing. Luminus is ideal for today's sophisticated commercial, military and industrial vehicle interior environments in which full-spectrum, adjustable, and LED lighting creates a more comfortable or productive atmosphere. Yet the rugged Luminus connector equally withstands the punishment of vehicle exterior and emergency lighting. Its small footprint and aircraft-grade cable-mount accessories allow for fast, efficient assembly, while standard MIL-C-39029 contacts are used for additional benefit.

#### PERFORMANCE

**TEMPERATURE** -55 C° to 155 C°

MIL-C-39029 CONTACTS Accepts standard MIL-C-39029/56-57-58 contacts.