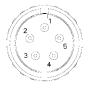

SJS830200 Inline receptacle Size 22

SJS840900 Inline receptacle 4 - Sz 16; 5 - Sz 22

0

SJS716200

Inline receptacle

Size 16

С

Inline plua

SJS840510 Inline plug Size 22

SJS840910 Inline plug 4 - Sz 16; 5 - Sz 22