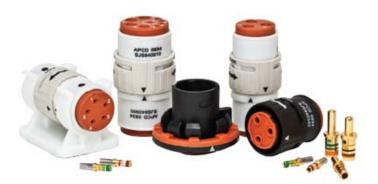

## Luminus availability & highlights.

SJS512100 Inline plug Size 12

SJS720200 Inline receptacle Size 20

SJS840330 Panel receptacle, Alt Size 16

SJS840520 Panel receptacle Size 22

SJS512200 Inline receptacle Size 12

SJS830250 Inline plug Size 22

SJS840340 Panel plug, Alt Size 16

SJS830100

Inline plug

Size 22

Inline plug Size 16

SJS830270 Inline receptacle Size 22

SJS840400 Inline receptacle Size 16

SJS830200 Inline receptacle Size 22

SJS840900 Inline receptacle 4 - Sz 16; 5 - Sz 22

0

SJS716200

Inline receptacle

Size 16

С

Inline plua

Size 16

ා 3

SJS840500

Inline receptacle

Size 22

5

SJS720100 Inline plug Size 20

SJS840320 Panel receptacle Size 16

SJS840510 Inline plug Size 22

SJS840910 Inline plug 4 - Sz 16; 5 - Sz 22