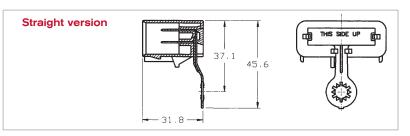

#### Features

- High density female shunt housing
- Right angle and straight angle versions available

**Dimensional characteristics** 

### Connector compatibility

• Usable modules: Apex 2.8 mm female terminals

| Part Numbers | No. of position | Terminal size | Туре                | Colour     |
|--------------|-----------------|---------------|---------------------|------------|
| 54201406     | 14              | 2.8 mm        | Straight version    | Black      |
| 54201407     | 14              | 2.8 mm        | Right angle version | Black      |
| 54201408     | 14              | 2.8 mm        | Right angle version | Black      |
| 54201409     | 14              | 2.8 mm        | Right angle version | Black      |
| 54201410     | 14              | 2.8 mm        | Power buss version  | Light grey |