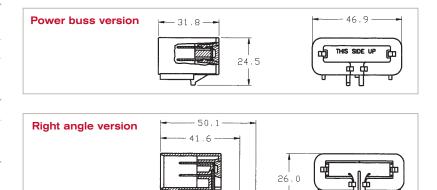

#### Features

- High density female shunt housing
- Right angle and straight angle versions available

**Dimensional characteristics** 

### Connector compatibility

• Usable modules: Apex 2.8 mm female terminals

| Part Numbers | No. of position | Terminal size | Туре                | Colour     |
|--------------|-----------------|---------------|---------------------|------------|
| 54201406     | 14              | 2.8 mm        | Straight version    | Black      |
| 54201407     | 14              | 2.8 mm        | Right angle version | Black      |
| 54201408     | 14              | 2.8 mm        | Right angle version | Black      |
| 54201409     | 14              | 2.8 mm        | Right angle version | Black      |
| 54201410     | 14              | 2.8 mm        | Power buss version  | Light grey |