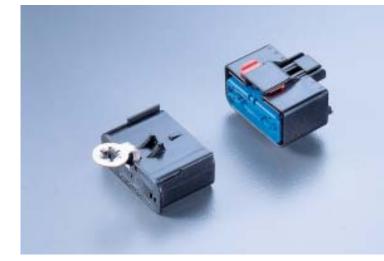

# Shunt housings Apex

## 14 way shunt housings for 2.8 mm terminals

#### Features

- High density female shunt housing
- Right angle and straight angle versions available

**Dimensional characteristics** 