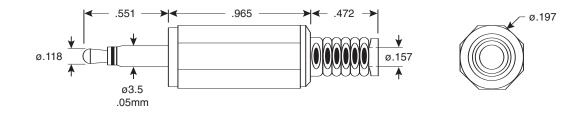

**3.5mm Plug** 17PP047

3.5mm Plug

Dimensions: In.

| SPECIFICATIONS         |                            |
|------------------------|----------------------------|
| Contact Resistance:    | $50 \mathrm{m}\Omega$ max. |
| Insulation Resistance: | 100MΩ @ 500VDC             |
| Withstand Voltage:     | 500VAC for 1 Minute        |
| Tip, Sleeve, Terminal: | Nickel Plated Brass        |
| Insulator:             | ABS                        |
| Cap:                   | Polyethylene               |
| Connecting Pin:        | Nickel Plated Steel        |