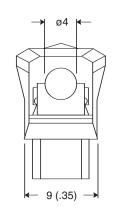

## Dimensions: mm (In.)

| ELECTRICAL SPECIFICATIONS |                              |  |
|---------------------------|------------------------------|--|
| Rating:                   | 0.5A 30VDC                   |  |
| Withstand Voltage:        | 150VAC for 1 minute          |  |
| Contact Resistance:       | 20m $\Omega$ Max.            |  |
| Insulation Resistance:    | 100 VDC, 100M $\Omega$ above |  |
| Operation Temperature:    | -10°C ~ +70°C                |  |
| Cable Size:               | ø2 ~ 4mm                     |  |
|                           |                              |  |