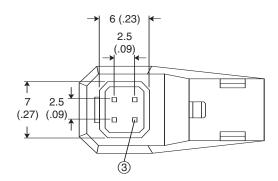

## Camera Plug 163-191J

| Part         | Material | Finish |
|--------------|----------|--------|
| Body (1)     | PBT      |        |
| Cover (2)    | PBT      |        |
| Plug Pin (3) | Brass    | Ag     |

## Dimensions: mm (In.)

| ELECTRICAL SPECIFICATIONS |                              |  |
|---------------------------|------------------------------|--|
| Rating:                   | 0.5A 30VDC                   |  |
| Withstand Voltage:        | 150VAC for 1 minute          |  |
| Contact Resistance:       | 20m $\Omega$ Max.            |  |
| Insulation Resistance:    | 100 VDC, 100M $\Omega$ above |  |
| Operation Temperature:    | -10°C ~ +70°C                |  |
| Cable Size:               | ø2 ~ 4mm                     |  |
|                           |                              |  |