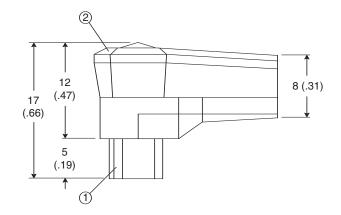

## Camera Plug 163-191J

| Part         | Material | Finish |
|--------------|----------|--------|
| Body (1)     | PBT      |        |
| Cover (2)    | PBT      |        |
| Plug Pin (3) | Brass    | Ag     |

## Dimensions: mm (In.)

| ELECTRICAL SPECIFICATIONS |                              |  |
|---------------------------|------------------------------|--|
| Rating:                   | 0.5A 30VDC                   |  |
| Withstand Voltage:        | 150VAC for 1 minute          |  |
| Contact Resistance:       | 20m $\Omega$ Max.            |  |
| Insulation Resistance:    | 100 VDC, 100M $\Omega$ above |  |
| Operation Temperature:    | -10°C ~ +70°C                |  |
| Cable Size:               | ø2 ~ 4mm                     |  |
|                           |                              |  |