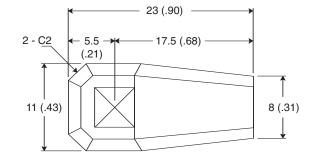

## Dimensions: mm (In.)

| ELECTRICAL SPECIFICATIONS |                              |  |
|---------------------------|------------------------------|--|
| Rating:                   | 0.5A 30VDC                   |  |
| Withstand Voltage:        | 150VAC for 1 minute          |  |
| Contact Resistance:       | 20m $\Omega$ Max.            |  |
| Insulation Resistance:    | 100 VDC, 100M $\Omega$ above |  |
| Operation Temperature:    | -10°C ~ +70°C                |  |
| Cable Size:               | ø2 ~ 4mm                     |  |
|                           |                              |  |