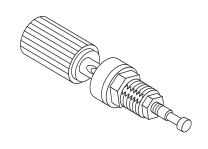

## Binding Posts 164-11102, 164-11103

**Binding Posts** 

ø.157

| SPECIFICATIONS         |                                    |
|------------------------|------------------------------------|
| Туре:                  | johnson type with nut and washer   |
| Rated Power:           | 125VAC 10A                         |
| Withstand Voltage:     | 1000VAC for 1 minute               |
| Insulation Resistance: | 100MΩ min. @ 500VDC                |
| Insulator:             | nylon 66                           |
| Color:                 | red (164-11102), black (164-11103) |