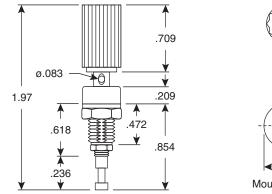

## Binding Posts 164-11102, 164-11103

**Binding Posts** 

ø.157

| SPECIFICATIONS         |                                    |
|------------------------|------------------------------------|
| Туре:                  | johnson type with nut and washer   |
| Rated Power:           | 125VAC 10A                         |
| Withstand Voltage:     | 1000VAC for 1 minute               |
| Insulation Resistance: | 100MΩ min. @ 500VDC                |
| Insulator:             | nylon 66                           |
| Color:                 | red (164-11102), black (164-11103) |