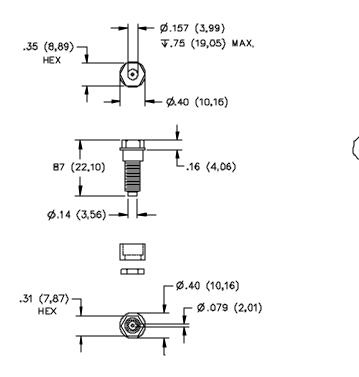

## **Model 5933 Insulated 4 MM Banana Jack**

Ø.32 (B,13)

PANEL CUTOUT

Recommended Maximum Panel Thickness: .28" (7,0mm)

#### **FEATURES:**

- Ideal for panel mount applications.
- .079" (2mm) opening at bottom of jack enables solder type wire attachment.

#### **MATERIALS:**

Insulator & Collars: Nylon, Color Per Part Number

Banana Jack & Nut: Brass, Nickel Plated

#### **RATINGS:**

Operating Voltage: 750 VRMS Max.

Current: 20 Amperes Max.