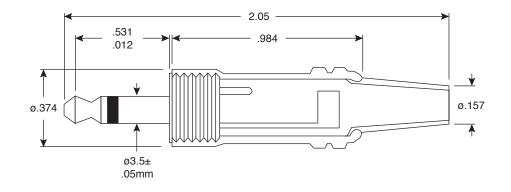

## 3.5mm Shielded Mono Plug

171-3201-EX

Dimensions: In.

(except where noted)

| SPECIFICATIONS              |                                   |
|-----------------------------|-----------------------------------|
| Туре:                       | 3.5mm High Reliability Shielded   |
|                             | Mono Plug with Strain Relief,     |
|                             | Insulated Sleeve and Japanese Tip |
| Contact Resistance:         | $50m\Omega$ max.                  |
| Insulation Resistance:      | 100MΩ min.@ 500VDC                |
| Withstand Voltage:          | 500VAC for 1 Minute               |
| Terminal, Plug, Cap:        | Nickel Plated Brass               |
| Body:                       | ABS                               |
| Plug Insulator:             | PVC                               |
| Strain Relief:              | PVC                               |
| RoHS Compliant by Exemption |                                   |