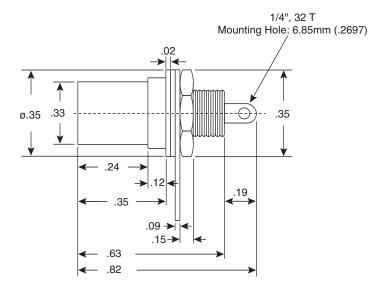

## **Chassis Mount Phono Jack**

161-4003

**Dimensions: In.** (except where noted)

| SPECIFICATIONS           |                               |
|--------------------------|-------------------------------|
| Туре:                    | Chassis Mount, Grounded Phono |
| Insulator Color:         | Black                         |
| Contact Resistance:      | 10mΩ                          |
| Withstand Voltage:       | 1000VAc for 1 Minute          |
| Insulation Resistance:   | 100MΩ min. @ 500VDC           |
| Housing, Nut, Terminal:  | Gold Plated Brass             |
| Washer, Lug Washer:      | Gold Plated Steel             |
| Isulators:               | Duracon                       |
| Maximum Mounting Torque: | 10 in./lbs.                   |