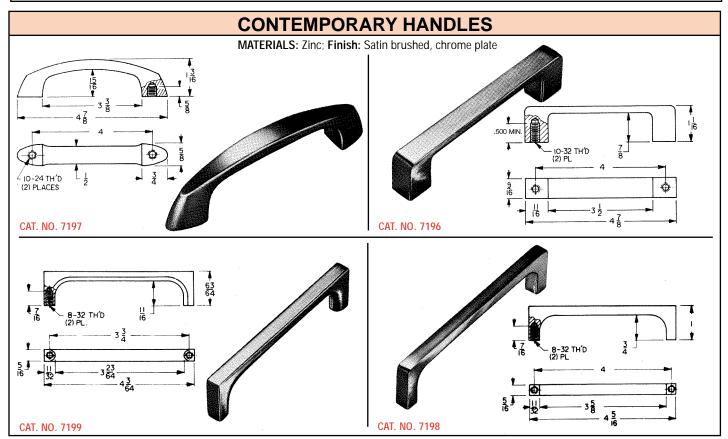

eather like material with chrome plated steel hardware. Handle lies flat on case when not in use. Will not rattle under vibration. Maximum extended height at center line, 1 1/4 inches. Mounts with #10-32 screws (not supplied).



The retracto link handle manufactured of black leather like material with nickel plated steel hardware. It is internally constructed of rubber impregnated cellulose wound over a spring steel core. Handle folds flat on case when not in use. Mounts with #6 size screws.



## CAT. NO. 8350

Molded of polypropylene with a leather gran look. Folds flat on case when not in use. Mounts with rivets of #6 screws (not supplied)



Molded of high impact styrene with steel nickel plated hardware. Folds flat on case when not in use. Mounts with #10-32 screws (not supplied)