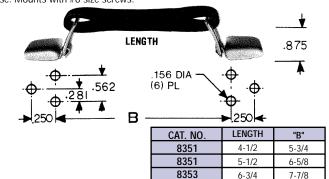

The retracto link handle manufactured of black leather like material with nickel plated steel hardware. It is internally constructed of rubber impregnated cellulose wound over a spring steel core. Handle folds flat on case when not in use. Mounts with #6 size screws.