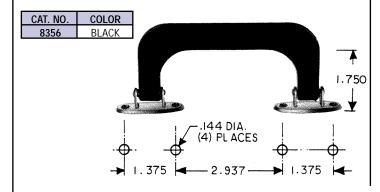

## CAT. NO. 8350

Molded of polypropylene with a leather gran look. Folds flat on case when not in use. Mounts with rivets of #6 screws (not supplied)

Molded of high impact styrene with steel nickel plated hardware. Folds flat on case when not in use. Mounts with #10-32 screws (not supplied)