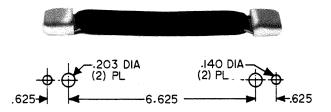

## **CARRYING HANDLES**

Spring glide handle, manufactured of black leather like material with chrome plated steel hardware. Handle lies flat on case when not in use. Will not rattle under vibration. Maximum extended height at center line, 1 1/4 inches. Mounts with #10-32 screws (not supplied).