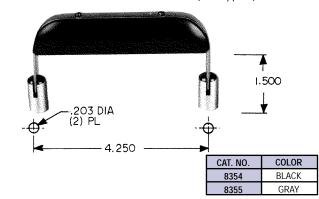

## CAT. NO. 8350

Molded of polypropylene with a leather gran look. Folds flat on case when not in use. Mounts with rivets of #6 screws (not supplied)

Molded of high impact styrene with steel nickel plated hardware. Folds flat on case when not in use. Mounts with #10-32 screws (not supplied)