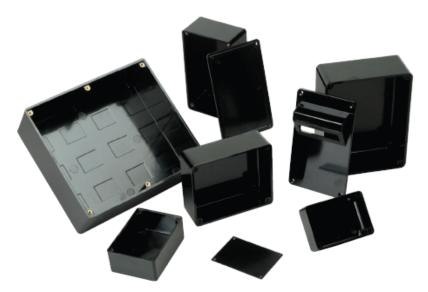

## Phenolic Instrument Cases

Davies' plastic cases and case covers are an inexpensive choice if you are looking for a quality electronic enclosure that is environmentally friendly. These plastic enclosures have many uses by a variety of industries. You also have an option of purchasing an accompanying cover, please see table below for sizes.

- Mar and scratch resistant
- · Resistant to most chemicals
- Heat resistant to 475°
- Impact and electrical grades
- Glossy black provides a high lustre finish
- Various colors available
- Machining by Davies Molding available