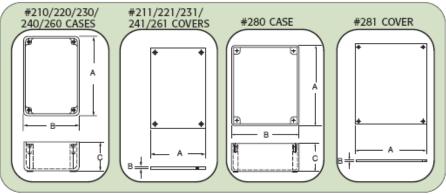

## Cases

| Material<br>Type | Part<br>No. | А       | В      | С      | Mounting<br>Holes x Depth | Hardware           |
|------------------|-------------|---------|--------|--------|---------------------------|--------------------|
| TS               | 0210-A      | 3 1/2   | 2 1/2  | 1 1/4  | 4-40 X 5/16"-TH (4)       | 4-40 X 1/2 Screw   |
| TS               | 0220        | 4       | 2 7/8  | 1 9/16 | 4-36 X 5/16"-TH (4)       | 4-36 X 1/2 Screw   |
| TS               | 0220-A      | 4       | 2 7/8  | 1 9/16 | 4-40 X 5/16"-TH (4)       | 4-40 X 1/2 Screw   |
| TS               | 0220-B      | 4       | 2 7/8  | 1 9/16 | .099 X 7/16"-PH (4)       | 1/2" #4 Self Tap   |
| TS               | 0230        | 5       | 4 1/4  | 1 3/4  | .099 X 7/16"-PH (4)       | 1/2" #4 Self Tap   |
| TS               | 0230-A      | 5       | 4 1/4  | 1 3/4  | 6-32 X 5/16"-TI (4)       | 6-32" X 3/8" Screw |
| TP               | 0240        | 6 1/4   | 3 3/4  | 2      | .113 X 1/2"-PH (4)        | 1/2" #6 Self Tap   |
| TP               | 0240-B      | 6 1/4   | 3 3/4  | 2      | 6-32 X 5/16"-TI (4)       | 6-32" X 3/8" Screw |
| TP               | 0260        | 6 13/16 | 5 9/32 | 2 5/16 | .089 X 1/2"-PHCH          | 1/2" #4 Self Tap   |
| TP               | 0260-K      | 6 13/16 | 5 9/32 | 2 5/16 | 5/16" X 1/16"-TI (4)      | 6-32" X 3/8" Screw |
| TP               | 0280        | 8 7/16  | 7 7/16 | 3 1/64 | 6-32 X 1/4"-TI (6)        | 6-32" X 3/8" Screw |

## Covers

| Material<br>Type | Part<br>No. | А       | В    | Case No.                  |
|------------------|-------------|---------|------|---------------------------|
| TS               | 0211        | 2 19/64 | 1/16 | 210                       |
| TS               | 0221        | 2 17/64 | 1/16 | 220/220A/220B             |
| TS               | 0231        | 4       | 1/16 | 230/230 A                 |
| TS               | 0241        | 3 47/64 | 1/4  | 240/240B                  |
| TS               | 0245        | 3 47/64 |      | COVERW/READOUT<br>OPENING |
| TS               | 0261        | 5 17/64 | 1/4  | 260/260 K                 |
| TS               | 0281        | 7 7/64  | 1/8  | 280                       |