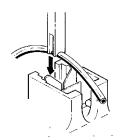

## 2.0 Application

Pull wire across top of "U" contact and cut off blade.

781178

2.03 Align 4051 Wire Insertion/Cut Off Tool with "U" contact and wire. The slot is aligned with the "U" contact and the groove with the wire.

781186

2.03 Push straight down forcing the conductor into the "U" contact. DO NOT ROCK TOOL BACK AND FORTH.

78118

2.04 To cut off wire, align slot with cut off blade and groove with wire. Push straight down. Remove excess wire from module. Do not rock tool back and forth.