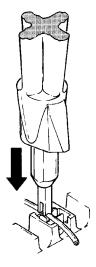

781186

2.03 Push straight down forcing the conductor into the "U" contact. DO NOT ROCK TOOL BACK AND FORTH.

78118

2.04 To cut off wire, align slot with cut off blade and groove with wire. Push straight down. Remove excess wire from module. Do not rock tool back and forth.