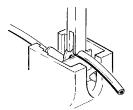

781186

2.03 Push straight down forcing the conductor into the "U" contact. DO NOT ROCK TOOL BACK AND FORTH.

78118

2.04 To cut off wire, align slot with cut off blade and groove with wire. Push straight down. Remove excess wire from module. Do not rock tool back and forth.