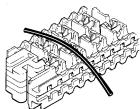

## 1.0 General

The 4051 Wire Insertion/Cut Off Tool is used to insert wires into the "U" contact and to cut off excess wire in Super Mini Modules when conductor rearrangements are made inside the module.