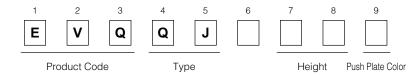

## Panasonic

### 8 mm Square Long Travel 2R Light Touch Switches

Type: EVQQJ

#### Features

- External dimensions : 8.0 mm×8.0 mm, Height 5.0 mm, 5.5 mm, 6.1 mm (Including the push plate)
- Long life (self-cleaning)
- Low contact resistance with metal contacts
- Small bouncing

#### Recommended Applications

• Control keys for automotive audio equipment, heater control panels.

#### Explanation of Part Numbers



#### Specifications

| Туре                          |                                 | Snap action/Push-on 1-pole 1-throw SPST              |                    |                    |                    |
|-------------------------------|---------------------------------|------------------------------------------------------|--------------------|--------------------|--------------------|
| Electrical                    | Rating                          | 10 µA 2 Vdc to 5 mA 12 Vdc. (Resistive load)         |                    |                    |                    |
|                               | Contact Resistance              | 200 mΩ max.                                          |                    |                    |                    |
|                               |