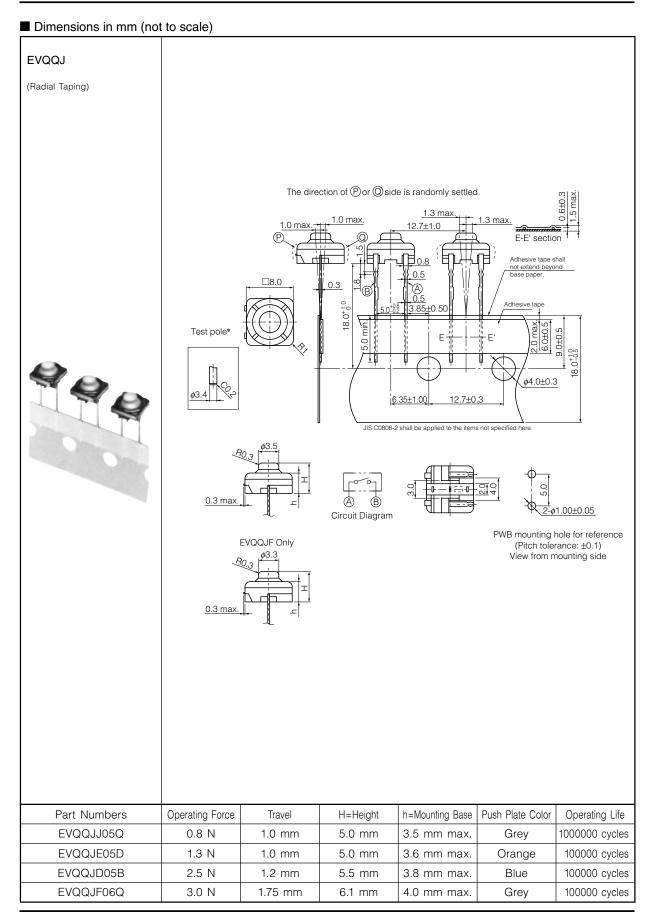

#### Features

- External dimensions : 8.0 mm×8.0 mm, Height 5.0 mm, 5.5 mm, 6.1 mm (Including the push plate)
- Long life (self-cleaning)
- Low contact resistance with metal contacts
- Small bouncing

#### Specifications

| Туре                          |                                 | Snap action/Push-on 1-pole 1-throw SPST              |                    |                    |                    |
|-------------------------------|---------------------------------|------------------------------------------------------|--------------------|--------------------|--------------------|
| Electrical                    | Rating                          | 10 µA 2 Vdc to 5 mA 12 Vdc. (Resistive load)         |                    |                    |                    |
|                               | Contact Resistance              | 200 mΩ max.                                          |                    |                    |                    |
|                               | Insulation Resistance           | 50 M $\Omega$ min. (at 100 Vdc)                      |                    |                    |                    |
|                               | Dielectric Withstanding Voltage | 250 Vac for 1 minute                                 |                    |                    |                    |
|                               | Bouncing                        | 10 ms max. (ON, OFF)                                 |                    |                    |                    |
| Mechanical                    | Operating Force                 | 0.8 N±0.4 N                                          | 1.3 N±0.6 N        | 2.5 N±0.6 N        | 3.0 N±0.6 N        |
|                               | Travel                          | 1.0 mm                                               | 1.0 mm             | 1.2 mm             | 1.75 mm            |
| Endurance                     | Operating Life                  | 1000000 cycles min.                                  | 100000 cycles min. | 100000 cycles min. | 100000 cycles min. |
| Operating Temperature         |                                 | -20 °C to +70 °C                                     |                    |                    |                    |
| Storage Temperature           |                                 | -40 °C to +85 °C (Bulk)<br>-20 °C to +40 °C (Taping) |                    |                    |                    |
| Minimum Quantity/Packing Unit |                                 | 1000 pcs. Radial Taping (Reel Pack)                  |                    |                    |                    |
| Quantity/Carton               |                                 | 10000 pcs.                                           |                    |                    |                    |