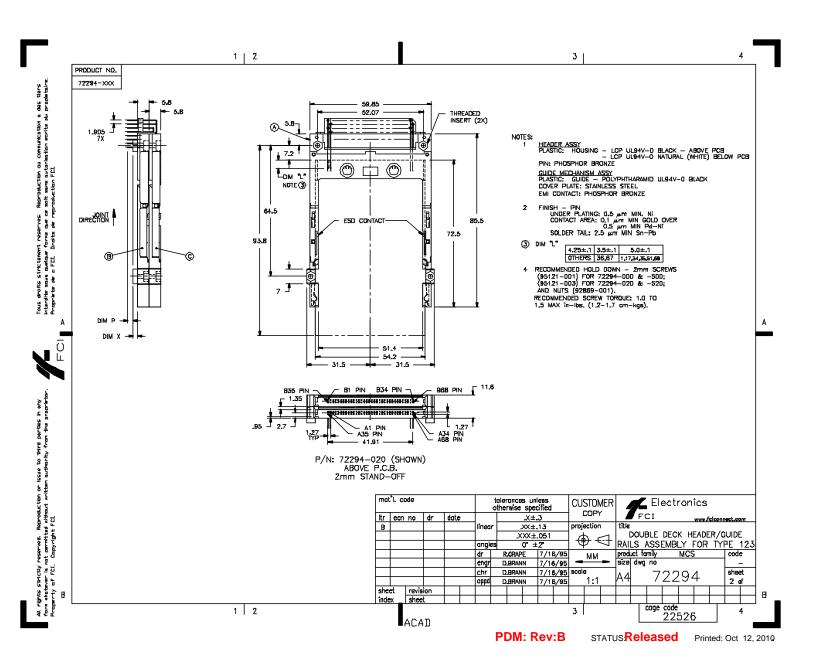

|  | PRODUCT NO.<br>72294-XXX | STAND-OFF<br>DIM X | SOLDER TAIL<br>DIM P | HEADER<br>92821-XXX | GUIDE ASSEMBLY<br>92791-XXX<br>B | GUIDE ASSEMBLY<br>92791—XXX<br>© | MOUNTING STYLE<br>TO P.C.B. |
|--|--------------------------|--------------------|----------------------|---------------------|----------------------------------|----------------------------------|-----------------------------|
|  | -000                     | 0mm                | 2.8mm                | 000                 | 001                              | 001                              |                             |
|  | -020                     | 2mm                | 2.5mm                | 040                 | 021                              | 001                              |                             |
|  | -500                     | 0mm                | 2.8mm                | 500                 | 001                              | 001                              | T T                         |
|  | -520                     | 2mm                | 2.5mm                | 540                 | 021                              | 001                              | 1                           |

1 | 2

PDM: Rev:B STATUSReleased Printed: Oct 12, 2010

3 |

Downloaded from Elcodis.com electronic components distributor