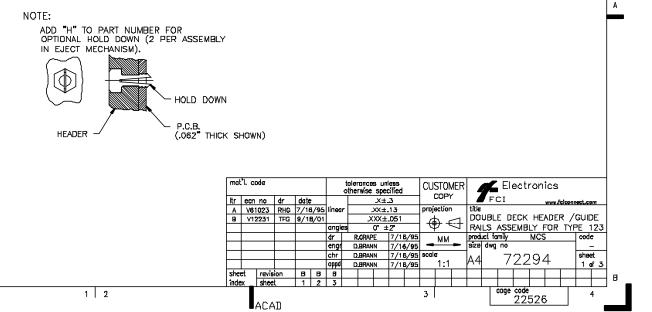

|  | -000                     | 0mm                | 2.8mm                | 000                 | 001                              | 001                              |                             |
|  | -020                     | 2mm                | 2.5mm                | 040                 | 021                              | 001                              |                             |
|  | -500                     | 0mm                | 2.8mm                | 500                 | 001                              | 001                              | T T                         |
|  | -520                     | 2mm                | 2.5mm                | 540                 | 021                              | 001                              | 1                           |

1 | 2



PDM: Rev:B STATUSReleased Printed: Oct 12, 2010

3 |



Downloaded from Elcodis.com electronic components distributor