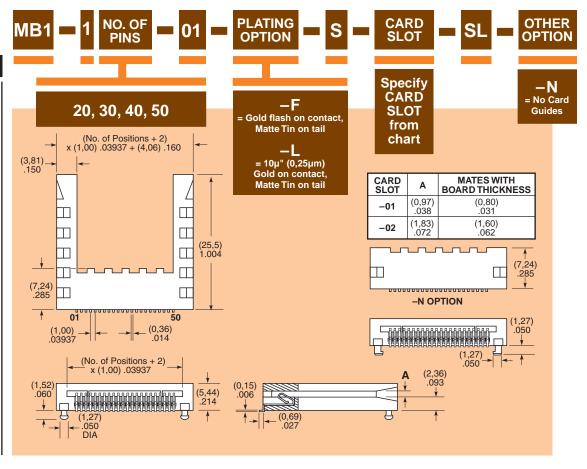

(1,00mm) .03937"

MB1 SERIES

## **MINI EDGE CARD SOCKET WITH GUIDES**

SPECIFICATIONS

For complete specifications and recommended PCB layouts see www.samtec.com?MB1

Insulator Material: Black LCP Contact Material: BeCu

Plating: Sn or Au over 50µ" (1,27µm) Ni Operating Temp Range: -55°C to +125°C Insertion Depth: (5,26mm) .207" to (6,10mm) .240" RoHS Compliant: Yes

Processing: Lead-Free Solderable: Yes

SMT Lead Coplanarity: (0,10mm) .004" max (20-30) (0,15mm) .006" max (40-50)

## Important Note:

Samtec recommends that pads on the mating board be Gold plated.

Note: Other Gold plating options available. Contact Samtec.

Note:

Some sizes, styles and options are non-standard, non-returnable.