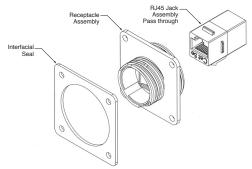

#### **APPLICATIONS**

- Industrial machinery, Diagnostic equipment, Communications equipment, Printers, and any potential application where Ethernet is used when the connector requirement calls for a sealed, rugged connector interface.
- Available pass-through and field installable receptacle styles
- Unshielded product offerings
  - Application Specification: 114-13137

### **PRODUCT DIMENSIONS & PRODUCT OFFERING**

Receptacle Kit, Wire Terminated, Unshielded - Part No. 1546877-1

Plug Kit, Unshielded - Part No. 1546876-1

Receptacle Kit, Pass-through RJ45/RJ45 - Part No. 1776186-1