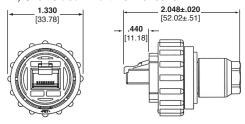

### **PRODUCT DIMENSIONS & PRODUCT OFFERING**

Receptacle Kit, Wire Terminated, Unshielded - Part No. 1546877-1

Plug Kit, Unshielded - Part No. 1546876-1

Receptacle Kit, Pass-through RJ45/RJ45 - Part No. 1776186-1