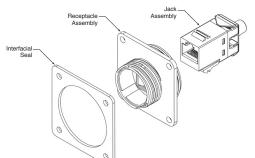

### DESCRIPTION

• This new series of CPC products accepts RJ45 inserts. The same CPC performance interface that is widely accepted over many markets has been expanded to handle Ethernet communications through Category 5 and 5e requirements.

#### **APPLICATIONS**

- Industrial machinery, Diagnostic equipment, Communications equipment, Printers, and any potential application where Ethernet is used when the connector requirement calls for a sealed, rugged connector interface.
- Available pass-through and field installable receptacle styles
- Unshielded product offerings
  - Application Specification: 114-13137

### **PRODUCT DIMENSIONS & PRODUCT OFFERING**

Receptacle Kit, Wire Terminated, Unshielded - Part No. 1546877-1

Plug Kit, Unshielded - Part No. 1546876-1

Receptacle Kit, Pass-through RJ45/RJ45 - Part No. 1776186-1