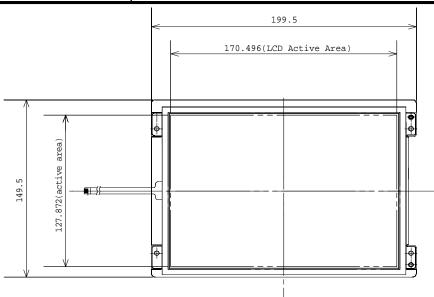

## **Specification**

**TENTATIVE** 

**RoHS** compatible

| Display size                | 8.4 type (21cm)                                           |
|-----------------------------|-----------------------------------------------------------|
| Number of Pixels            | 1024 (W) X 768 (H) (XGA)                                  |
| Display Mode                | TFT-LCD (Transmissive type, Normally-White)               |
| Pixel Pitch (mm)            | 0.1665(W) X 0.1665(H)                                     |
| Luminance (typ.)            | 320 cd/m <sup>2</sup> at PWM=100%                         |
| Response Time (typ.)        | T <sub>ON</sub> = 8 ms, T <sub>OFF</sub> = 17 ms          |
| Contrast (typ.)             | 450                                                       |
| Viewing Angle (CR≥10)       | Vertical : 100 degree, Horizontal : 120 degree            |
| I/F Format & Supply voltage | LVDS RGB 6bit, H/V sync+DE or DE-Only, $V_{\rm DD}$ =3.3V |
| Operating Temperature       | -20 to 70 degree C                                        |
| Outline dimension (mm)      | 199.5 (W) X 149.5 (H) X 13.0 (D)mm                        |
| Weight (approximately)      | 480g                                                      |
| Backlight                   | Sidelight (LEDs)                                          |
| Power Consumption           | 5.0W                                                      |