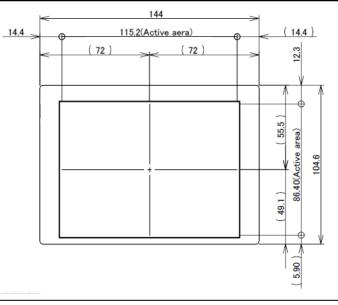

## **Specification**

| Display size                | 5.7type(14cm)                                           |
|-----------------------------|---------------------------------------------------------|
| Number of Pixels            | 640(W) X 480(H) (VGA)                                   |
| Display Mode                | TFT-LCD (Transmissive type, Normally-White)             |
| Pixel Pitch (mm)            | 0.18(W) X 0.18(H)                                       |
| Luminance (typ.)            | 350 cd/m <sup>2</sup>                                   |
| Response Time (typ.)        | T <sub>ON</sub> =15ms, T <sub>OFF</sub> =25ms           |
| Contrast                    | 500                                                     |
| Viewing Angle (CR≥10)       | Vertical : 100 degrees, Horizontal : 120 degrees        |
| I/F Format & Supply voltage | LVDS RGB 6/8bit, H/V sync+DE or DE-only, $V_{DD}$ =3.3V |
| Operating Temperature       | -20 to 70 degree C.                                     |
| Outline dimension (mm)      | 144.0(W) X 104.6(H) X (12.3)(D)mm                       |
| Weight (approximately)      | TBD                                                     |
| Backlight                   | Sidelight (LEDs)                                        |
| Power Consumption           | TBD                                                     |