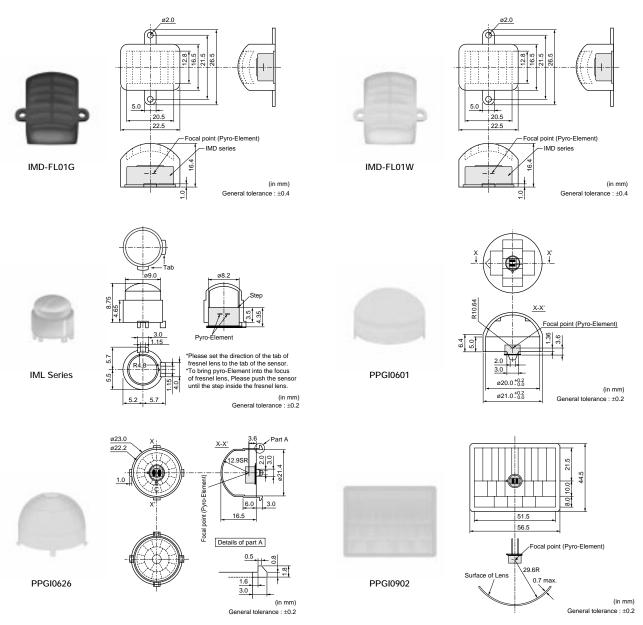

## Fresnel Lens

| Part Number | Material                  | Color          | Operating Temperature Range<br>(°C) |
|-------------|---------------------------|----------------|-------------------------------------|
| IMD-FL01G   | High density polyethylene | Dark Gray      | -20 to 60                           |
| IMD-FL01W   | High density polyethylene | Natural(White) | -20 to 60                           |
| IML-0635    | High density polyethylene | Natural(White) | -25 to 55                           |
| IML-0636    | High density polyethylene | Natural(White) | -25 to 55                           |
| IML-0637    | High density polyethylene | Natural(White) | -25 to 55                           |
| PPGI0601    | High density polyethylene | Natural(White) | -25 to 55                           |
| PPGI0626    | High density polyethylene | Natural(White) | -25 to 55                           |
| PPGI0902    | High density polyethylene | Natural(White) | -20 to 60                           |