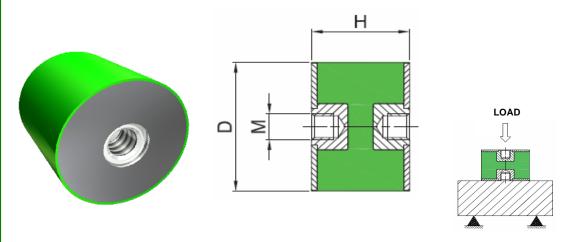

## **Bobbin Mounts - Type DD (Female - Female)**

The Type DD Bobbin Mounts are designed to be used on a wide range of applications, and can be used in compression or shear.

They are manufactured from Natural Rubber in a variety of hardnesses to suit the application, and have zinc plated steel end sections with either welded or cold formed threads.

This range comes with a Female thread on either end that are captive to avoid compromise to the integrity or functionality of the Rubber section.

|                 |             |    |    |     |      |                       | <b>N O</b> ( ()                   |                               |
|-----------------|-------------|----|----|-----|------|-----------------------|-----------------------------------|-------------------------------|
| Farnell<br>Ref: | Fibet Ref:  | D  | Н  | М   | IRHD | Stiffness<br>(DaN/mm) | Max. Static<br>Deflection<br>(mm) | Maximum<br>Stiffness<br>(DaN) |
| 4996630         | 2020DD06-45 | 20 | 20 | М6  | 45   | 4.6                   | 4.0                               | 18.4                          |
| 4996641         | 2020DD06-60 | 20 | 20 | М6  | 60   | 8.6                   | 4.0                               | 34.4                          |
| 4996677         | 2515DD06-70 | 25 | 15 | М6  | 70   | 42.0                  | 3.0                               | 126.0                         |
| 4996690         | 2525DD06-60 | 25 | 25 | М6  | 60   | 11.9                  | 5.0                               | 59.5                          |
| 4996707         | 4030DD08-60 | 40 | 30 | M8  | 60   | 25.0                  | 6.0                               | 150.0                         |
| 4996732         | 4035DD10-60 | 40 | 35 | M10 | 60   | 18.7                  | 7.0                               | 130.9                         |
| 4996744         | 4040DD08-60 | 40 | 40 | M8  | 60   | 15.8                  | 8.0                               | 126.4                         |
| 4996756         | 5030DD10-45 | 50 | 30 | M10 | 45   | 28.4                  | 5.0                               | 142.0                         |
| 4996781         | 5045DD10-45 | 50 | 45 | M10 | 45   | 11.5                  | 9.0                               | 103.5                         |
| 4996800         | 5045DD10-70 | 50 | 45 | M10 | 70   | 30.0                  | 9.0                               | 270.0                         |
|                 |             |    |    |     |      |                       |                                   |                               |
|                 |             |    |    |     |      |                       |                                   |                               |
|                 |             |    |    |     |      |                       |                                   |                               |
|                 |             |    |    |     |      |                       |                                   |                               |
|                 |             |    |    |     |      |                       |                                   |                               |
|                 |             |    |    |     |      |                       |                                   |                               |