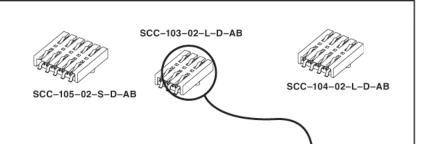

## SMART CARD CONNECTOR SCC SERIES

## **SPECIFICATIONS**

For complete specifications see www.samtec.com?SCC

Insulator Material:
Black Liquid Crystal
Polymer
Contact Material:
Phosphor Bronze
Current Rating:
Testing Now!
Operating Temp Range:
-55°C to +125°C
Max Processing Temp:
230°C for 60 seconds
Plating:
Au or Sn over
50µ° (1,27µm) Ni
SMT Lead Coplanarity:
(0,10mm) .004" max
RoHS Compliant:
Yes





**Note:** Some sizes, styles and options are non-standard, non-returnable.

Due to technical progress, all designs, specifications and components are subject to change without notice.