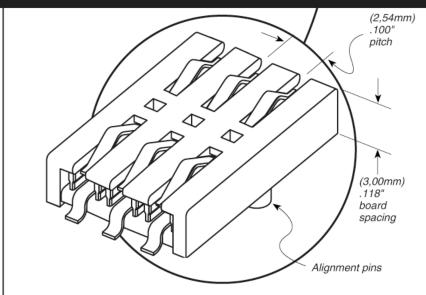

## SMART CARD CONNECTOR SCC SERIES

## **SPECIFICATIONS**

For complete specifications see www.samtec.com?SCC

Insulator Material:
Black Liquid Crystal
Polymer
Contact Material:
Phosphor Bronze
Current Rating:
Testing Now!
Operating Temp Range:
-55°C to +125°C
Max Processing Temp:
230°C for 60 seconds
Plating:
Au or Sn over
50µ° (1,27µm) Ni
SMT Lead Coplanarity:
(0,10mm) .004" max
RoHS Compliant:
Yes





**Note:** Some sizes, styles and options are non-standard, non-returnable.

Due to technical progress, all designs, specifications and components are subject to change without notice.