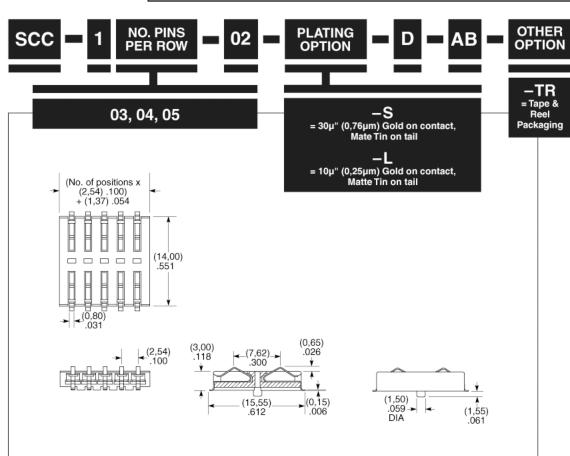

## SMART CARD CONNECTOR SCC SERIES

## **SPECIFICATIONS**

For complete specifications see www.samtec.com?SCC

Insulator Material:
Black Liquid Crystal
Polymer
Contact Material:
Phosphor Bronze
Current Rating:
Testing Now!
Operating Temp Range:
-55°C to +125°C
Max Processing Temp:
230°C for 60 seconds
Plating:
Au or Sn over
50µ° (1,27µm) Ni
SMT Lead Coplanarity:
(0,10mm) .004" max
RoHS Compliant:
Yes