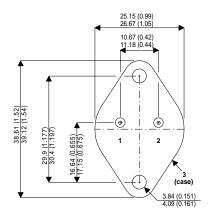

Dimensions in mm (inches).

## TO3 (TO204AA) PINOUTS

1 – Base 2 – Emitter Case - Collector

| Parameter                 | Test Conditions           | Min. | Тур. | Max. | Units |
|---------------------------|---------------------------|------|------|------|-------|
| V <sub>CEO</sub> *        |                           |      |      | 100  | V     |
| I <sub>C(CONT)</sub>      |                           |      |      | 16   | Α     |
| h <sub>FE</sub>           | @ $3/10 (V_{CE} / I_{C})$ | 1000 |      |      | -     |
| f <sub>t</sub>            |                           |      |      |      | Hz    |
| P <sub>D</sub>            |                           |      |      | 150  | w     |
| * Maximum Working Voltage |                           |      |      |      |       |