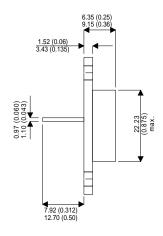

Dimensions in mm (inches).





## Bipolar NPN Device in a Hermetically sealed TO3 Metal Package.

## **Bipolar NPN Device.**

 $V_{CEO} = 100V$ 

 $I_{c} = 16A$ 

All Semelab hermetically sealed products can be processed in accordance with the requirements of BS, CECC and JAN, JANTX, JANTXV and JANS specifications.

## TO3 (TO204AA) PINOUTS

1 – Base 2 – Emitter Case - Collector

| Parameter                 | Test Conditions           | Min. | Тур. | Max. | Units |
|---------------------------|---------------------------|------|------|------|-------|
| V <sub>CEO</sub> *        |                           |      |      | 100  | V     |
| I <sub>C(CONT)</sub>      |                           |      |      | 16   | Α     |
| h <sub>FE</sub>           | @ $3/10 (V_{CE} / I_{C})$ | 1000 |      |      | -     |
| f <sub>t<