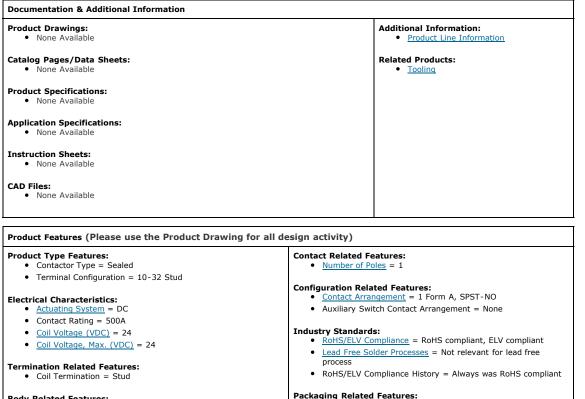

## <u>Active</u>

LEV200 Series DC Actuating System

Product Highlights: Contactor Type = Sealed

Contactors

Compliance)

1 Poles • Contact Arrangement = 1 Form A, SPST-NO

Always EU RoHS/ELV Compliant (Statement of

### **Body Related Features:**

# Series = LEV200

• Torque = 80-100 in-lbs Mount Type = Side Mount

Other:

Packaging Method = Individual

Brand = Kilovac