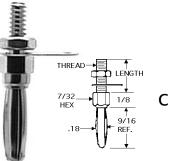

This caged spring banana plug features nine 'leaves' for greater contact during use. It is designed with a 6-32 threaded post for ease of assembly.

| PART | FIG.   | TYPE     | STUD   |        | AMPS |
|------|--------|----------|--------|--------|------|
| NO.  |        |          | THREAD | LENGTH | AC   |
| 192  | Α      | Mini.    | 2-56   | 17/64  | 5    |
| 460  | В      | Short    | 4-40   |        | 10   |
| 462  |        |          |        | 3/8    |      |
| 401  | С      | Standard | 6-32   |        | 15   |
| 103  |        |          |        | 1/2    |      |
| 102  | D<br>E |          |        | 3/8    |      |
| 432  |        |          |        | 1/2    |      |
| 145  |        |          | 1/4-32 | 11/32  |      |
| 100  | F      |          | 6-32   | 29/32  |      |