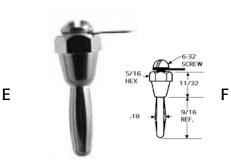

## **Caged Spring Banana Plug**

- Body is precision machined from brass and nickel plated. Hardware included.
- Caged springs are made from beryllium copper and are nickel plated.
- Also available with gold plating (# 425AA).

This caged spring banana plug features nine 'leaves' for greater contact during use. It is designed with a 6-32 threaded post for ease of assembly.

| PART | FIG.   | TYPE     | STUD   |        | AMPS |
|------|--------|----------|--------|--------|------|
| NO.  |        |          | THREAD | LENGTH | AC   |
| 192  | Α      | Mini.    | 2-56   | 17/64  | 5    |
| 460  | В      | Short    | 4-40   |        | 10   |
| 462  |        |          |        | 3/8    |      |
| 401  | С      | Standard | 6-32   |        | 15   |
| 103  |        |          |        | 1/2    |      |
| 102  | D<br>E |          |        | 3/8    |      |
| 432  |        |          |        | 1/2    |      |
| 145  |        |          | 1/4-32 | 11/32  |      |
| 100  | F      |          | 6-32   | 29/32  |      |

THREAD

LENGTH

1/4

9/16

D

1/4-32

THREAD

5/16 HEX STUD 5/32 HEX

ENGTH

1/4

9/16

22