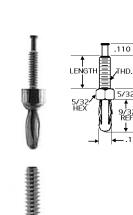

This caged spring banana plug features nine 'leaves' for greater contact during use. It is designed with a 6-32 threaded post for ease of assembly.

| PART | FIG.   | TYPE     | STUD   |        | AMPS |
|------|--------|----------|--------|--------|------|
| NO.  |        |          | THREAD | LENGTH | AC   |
| 192  | Α      | Mini.    | 2-56   | 17/64  | 5    |
| 460  | В      | Short    | 4-40   |        | 10   |
| 462  |        |          |        | 3/8    |      |
| 401  | С      | Standard | 6-32   |        | 15   |
| 103  |        |          |        | 1/2    |      |
| 102  | D<br>E |          |        | 3/8    |      |
| 432  |        |          |        | 1/2    |      |
| 145  |        |          | 1/4-32 | 11/32  |      |
| 100  | F      |          | 6-32   | 29/32  |      |

THREAD

LENGTH

1/4

9/16

D

1/4-32

THREAD

5/16 HEX STUD 5/32 HEX