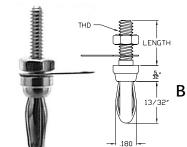

This caged spring banana plug features nine 'leaves' for greater contact during use. It is designed with a 6-32 threaded post for ease of assembly.

| PART | FIG.   | TYPE     | STUD   |        | AMPS |
|------|--------|----------|--------|--------|------|
| NO.  |        |          | THREAD | LENGTH | AC   |
| 192  | Α      | Mini.    | 2-56   | 17/64  | 5    |
| 460  | В      | Short    | 4-40   |        | 10   |
| 462  |        |          |        | 3/8    |      |
| 401  | С      | Standard | 6-32   |        | 15   |
| 103  |        |          |        | 1/2    |      |
| 102  | D<br>E |          |        | 3/8    |      |
| 432  |        |          |        | 1/2    |      |
| 145  |        |          | 1/4-32 | 11/32  |      |
| 100  | F      |          | 6-32   | 29/32  |      |