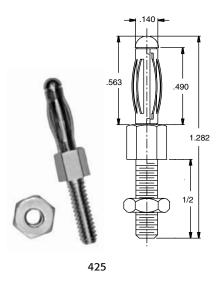

## 425

## **Caged Spring Banana Plug**

- Body is precision machined from brass and nickel plated. Hardware included.
- Caged springs are made from beryllium copper and are nickel plated.
- Also available with gold plating (# 425AA).

This caged spring banana plug features nine 'leaves' for greater contact during use. It is designed with a 6-32 threaded post for ease of assembly.

| PART | FIG.   | TYPE     | STUD   |        | AMPS |
|------|--------|----------|--------|--------|------|
| NO.  |        |          | THREAD | LENGTH | AC   |
| 192  | Α      | Mini.    | 2-56   | 17/64  | 5    |
| 460  | В      | Short    | 4-40   |        | 10   |
| 462  |        |          |        | 3/8    |      |
| 401  | С      | Standard | 6-32   |        | 15   |
| 103  |        |          |        | 1/2    |      |
| 102  | D<br>E |          |        | 3/8    |      |
| 432  |        |          |        | 1/2    |      |
| 145  |        |          | 1/4-32 | 11/32  |      |
| 100  | F      |          | 6-32   | 29/32  |      |