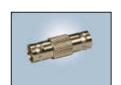

## Adapters

Standard adapters are designed for analog and serial digital applications below 2 GHz. Shown below are some of the more popular types. Contact Bomar for a complete listing.

| Part Number | Post     | Description                  | Fig. |
|-------------|----------|------------------------------|------|
| 1303505     |          | N Male to BNC Male           | 1    |
| 1313505     |          | N Male to BNC Female         | 2    |
| 1323505     |          | N Female to BNC Female       | 3    |
| 132A505     |          | N Female to Female           | 4    |
| 151A505     |          | N Right Angle Male to Female | 5    |
| 330A505     |          | BNC Male to Male             | 6    |
| 332A505     |          | BNC F/F 50Ω Splice           | 7    |
| 332A705     | 2        | BNC F/F 75Ω Splice           | 7    |
| 335A544     | 2        | BNC F/F 50Ω Panel            | 8    |
| 335A744     | <b>2</b> | BNC F/F 75Ω Panel            | 8    |
| 335R544     | Ø        | BNC F/F 50Ω Isolated Panel   | 8    |