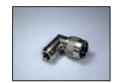

## Adapters

Standard adapters are designed for analog and serial digital applications below 2 GHz. Shown below are some of the more popular types. Contact Bomar for a complete listing.

| Part Number | Post     | Description                  | Fig. |
|-------------|----------|------------------------------|------|
| 1303505     |          | N Male to BNC Male           | 1    |
| 1313505     |          | N Male to BNC Female         | 2    |
| 1323505     |          | N Female to BNC Female       | 3    |
| 132A505     |          | N Female to Female           | 4    |
| 151A505     |          | N Right Angle Male to Female | 5    |
| 330A505     |          | BNC Male to Male             | 6    |
| 332A505     |          | BNC F/F 50Ω Splice           | 7    |
| 332A705     | 2        | BNC F/F 75Ω Splice           | 7    |
| 335A544     | 2        | BNC F/F 50Ω Panel            | 8    |
| 335A744     | <b>2</b> | BNC F/F 75Ω Panel            | 8    |
| 335R544     | Ø        | BNC F/F 50Ω Isolated Panel   | 8    |