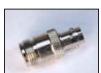

## Adapters

Standard adapters are designed for analog and serial digital applications below 2 GHz. Shown below are some of the more popular types. Contact Bomar for a complete listing.

| Part Number | Post     | Description                  | Fig. |
|-------------|----------|------------------------------|------|
| 1303505     |          | N Male to BNC Male           | 1    |
| 1313505     |          | N Male to BNC Female         | 2    |
| 1323505     |          | N Female to BNC Female       | 3    |
| 132A505     |          | N Female to Female           | 4    |
| 151A505     |          | N Right Angle Male to Female | 5    |
| 330A505     |          | BNC Male to Male             | 6    |
| 332A505     |          | BNC F/F 50Ω Splice           | 7    |
| 332A705     | 2        | BNC F/F 75Ω Splice           | 7    |
| 335A544     | 2        | BNC F/F 50Ω Panel            | 8    |
| 335A744     | <b>2</b> | BNC F/F 75Ω Panel            | 8    |
| 335R544     | Ø        | BNC F/F 50Ω Isolated Panel   | 8    |