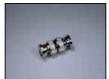

## Adapters

Standard adapters are designed for analog and serial digital applications below 2 GHz. Shown below are some of the more popular types. Contact Bomar for a complete listing.

| Part Number | Post     | Description                  | Fig. |
|-------------|----------|------------------------------|------|
| 1303505     |          | N Male to BNC Male           | 1    |
| 1313505     |          | N Male to BNC Female         | 2    |
| 1323505     |          | N Female to BNC Female       | 3    |
| 132A505     |          | N Female to Female           | 4    |
| 151A505     |          | N Right Angle Male to Female | 5    |
| 330A505     |          | BNC Male to Male             | 6    |
| 332A505     |          | BNC F/F 50Ω Splice           | 7    |
| 332A705     | 2        | BNC F/F 75Ω Splice           | 7    |
| 335A544     | 2        | BNC F/F 50Ω Panel            | 8    |
| 335A744     | <b>2</b> | BNC F/F 75Ω Panel            | 8    |
| 335R544     | Ø        | BNC F/F 50Ω Isolated Panel   | 8    |