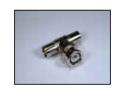

## Adapters

Standard adapters are designed for analog and serial digital applications below 2 GHz. Shown below are some of the more popular types. Contact Bomar for a complete listing.

| Part Number | Post     | Description                  | Fig. |
|-------------|----------|------------------------------|------|
| 1303505     |          | N Male to BNC Male           | 1    |
| 1313505     |          | N Male to BNC Female         | 2    |
| 1323505     |          | N Female to BNC Female       | 3    |
| 132A505     |          | N Female to Female           | 4    |
| 151A505     |          | N Right Angle Male to Female | 5    |
| 330A505     |          | BNC Male to Male             | 6    |
| 332A505     |          | BNC F/F 50Ω Splice           | 7    |
| 332A705     | 2        | BNC F/F 75Ω Splice           | 7    |
| 335A544     | 2        | BNC F/F 50Ω Panel            | 8    |
| 335A744     | <b>2</b> | BNC F/F 75Ω Panel            | 8    |
| 335R544     | Ø        | BNC F/F 50Ω Isolated Panel   | 8    |

Fig. 1

Fig. 4

Fig. 2

Fig. 5

Fig. 3

Fig. 6

| 335R744          | Ø        | BNC F/F 75Ω Isolated Panel | 8  |  |
|------------------|----------|----------------------------|----|--|
| 343A505          | 2        | BNC F/M/F "T" Adapter      | 9  |  |
| 345A505          | 2        | BNC F/F/F "T" Adapter      | 10 |  |
| 5313501          | 2        | TNC Male to BNC Female     | 11 |  |
| R0811            |          | RCA Female to N Male       | 12 |  |
| R0842            |          | RCA Male to BNC Male       | 13 |  |
| R0844            | 2        | RCA Male to BNC Female     | 14 |  |
| R0847            | <b>2</b> | RCA Male to F Male         | 15 |  |
| R0849            | Ø        | RCA Male to F Female       | 16 |  |
| ☑ RoHS compliant |          |                            |    |  |