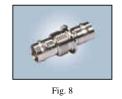

## Adapters

Standard adapters are designed for analog and serial digital applications below 2 GHz. Shown below are some of the more popular types. Contact Bomar for a complete listing.

| Part Number | Post     | Description                  | Fig. |
|-------------|----------|------------------------------|------|
| 1303505     |          | N Male to BNC Male           | 1    |
| 1313505     |          | N Male to BNC Female         | 2    |
| 1323505     |          | N Female to BNC Female       | 3    |
| 132A505     |          | N Female to Female           | 4    |
| 151A505     |          | N Right Angle Male to Female | 5    |
| 330A505     |          | BNC Male to Male             | 6    |
| 332A505     |          | BNC F/F 50Ω Splice           | 7    |
| 332A705     | 2        | BNC F/F 75Ω Splice           | 7    |
| 335A544     | 2        | BNC F/F 50Ω Panel            | 8    |
| 335A744     | <b>2</b> | BNC F/F 75Ω Panel            | 8    |
| 335R544     | Ø        | BNC F/F 50Ω Isolated Panel   | 8    |

Fig. 1

Fig. 4

Fig. 2

Fig. 5

Fig. 3

Fig. 6

| 335R744          | Ø        | BNC F/F 75Ω Isolated Panel | 8  |  |
|------------------|----------|----------------------------|----|--|
| 343A505          | 2        | BNC F/M/F "T" Adapter      | 9  |  |
| 345A505          | 2        | BNC F/F/F "T" Adapter      | 10 |  |
| 5313501          | 2        | TNC Male to BNC Female     | 11 |  |
| R0811            |          | RCA Female to N Male       | 12 |  |
| R0842            |          | RCA Male to BNC Male       | 13 |  |
| R0844            | 2        | RCA Male to BNC Female     | 14 |  |
| R0847            | <b>2</b> | RCA Male to F Male         | 15 |  |
| R0849            | Ø        | RCA Male to F Female       | 16 |  |
| ☑ RoHS compliant |          |                            |    |  |