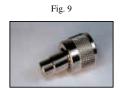

## Adapters

Standard adapters are designed for analog and serial digital applications below 2 GHz. Shown below are some of the more popular types. Contact Bomar for a complete listing.

| Part Number | Post     | Description                  | Fig. |
|-------------|----------|------------------------------|------|
| 1303505     |          | N Male to BNC Male           | 1    |
| 1313505     |          | N Male to BNC Female         | 2    |
| 1323505     |          | N Female to BNC Female       | 3    |
| 132A505     |          | N Female to Female           | 4    |
| 151A505     |          | N Right Angle Male to Female | 5    |
| 330A505     |          | BNC Male to Male             | 6    |
| 332A505     |          | BNC F/F 50Ω Splice           | 7    |
| 332A705     | 2        | BNC F/F 75Ω Splice           | 7    |
| 335A544     | 2        | BNC F/F 50Ω Panel            | 8    |
| 335A744     | <b>2</b> | BNC F/F 75Ω Panel            | 8    |
| 335R544     | Ø        | BNC F/F 50Ω Isolated Panel   | 8    |

Fig. 1

Fig. 4

Fig. 2

Fig. 5

Fig. 3

Fig. 6

| 335R744          | Ø        | BNC F/F 75Ω Isolated Panel | 8  |  |
|------------------|----------|----------------------------|----|--|
| 343A505          | 2        | BNC F/M/F "T" Adapter      | 9  |  |
| 345A505          | 2        | BNC F/F/F "T" Adapter      | 10 |  |
| 5313501          | 2        | TNC Male to BNC Female     | 11 |  |
| R0811            |          | RCA Female to N Male       | 12 |  |
| R0842            |          | RCA Male to BNC Male       | 13 |  |
| R0844            | 2        | RCA Male to BNC Female     | 14 |  |
| R0847            | <b>2</b> | RCA Male to F Male         | 15 |  |
| R0849            | Ø        | RCA Male to F Female       | 16 |  |
| ☑ RoHS compliant |          |                            |    |  |

Fig. 7

Fig. 11

Fig. 10

Fig. 13

Fig. 14

Fig. 16