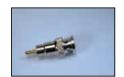

## Adapters

Standard adapters are designed for analog and serial digital applications below 2 GHz. Shown below are some of the more popular types. Contact Bomar for a complete listing.

| Part Number | Post     | Description                  | Fig. |
|-------------|----------|------------------------------|------|
| 1303505     |          | N Male to BNC Male           | 1    |
| 1313505     |          | N Male to BNC Female         | 2    |
| 1323505     |          | N Female to BNC Female       | 3    |
| 132A505     |          | N Female to Female           | 4    |
| 151A505     |          | N Right Angle Male to Female | 5    |
| 330A505     |          | BNC Male to Male             | 6    |
| 332A505     |          | BNC F/F 50Ω Splice           | 7    |
| 332A705     | 2        | BNC F/F 75Ω Splice           | 7    |
| 335A544     | 2        | BNC F/F 50Ω Panel            | 8    |
| 335A744     | <b>2</b> | BNC F/F 75Ω Panel            | 8    |
| 335R544     | Ø        | BNC F/F 50Ω Isolated Panel   | 8    |

Fig. 1

Fig. 4

Fig. 2

Fig. 5

Fig. 3

Fig. 6

| 335R744          | Ø        | BNC F/F 75Ω Isolated Panel | 8  |  |
|------------------|----------|----------------------------|----|--|
| 343A505          | 2        | BNC F/M/F "T" Adapter      | 9  |  |
| 345A505          | 2        | BNC F/F/F "T" Adapter      | 10 |  |
| 5313501          | 2        | TNC Male to BNC Female     | 11 |  |
| R0811            |          | RCA Female to N Male       | 12 |  |
| R0842            |          | RCA Male to BNC Male       | 13 |  |
| R0844            | 2        | RCA Male to BNC Female     | 14 |  |
| R0847            | <b>2</b> | RCA Male to F Male         | 15 |  |
| R0849            | Ø        | RCA Male to F Female       | 16 |  |
| ☑ RoHS compliant |          |                            |    |  |

Fig. 7

Fig. 11

Fig. 10

Fig. 13

Fig. 14

Fig. 16