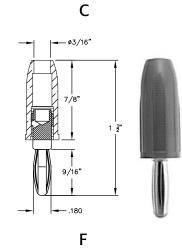

| PART NO. | ILLUS. | TYPE     | HANDLE        | WIRING       | RATING          |
|----------|--------|----------|---------------|--------------|-----------------|
| 211      | A      | Standard | Nylon         | Stud or Well | - 15 Amps - 1KV |
| 212      | В      |          |               |              |                 |
| 476      | С      |          | Polycarbonate |              |                 |
| 204      | D      |          | Nylon         | Side Screw   |                 |
| 295      | E      |          |               | Solderless   |                 |
| 455      | F      |          | Polycarbonate |              |                 |