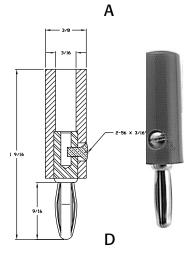

## **Standard Insulated Banana Plugs**

- Banana plug bodies are nickel plated brass with beryllium copper springs.
- Handles are molded plastic as indicated in table.
- Available in red (-102) and black (-103) as standard colors. Other colors are available upon request.

| PART NO. | ILLUS. | TYPE     | HANDLE        | WIRING       | RATING          |
|----------|--------|----------|---------------|--------------|-----------------|
| 211      | A      | Standard | Nylon         | Stud or Well | - 15 Amps - 1KV |
| 212      | В      |          |               |              |                 |
| 476      | С      |          | Polycarbonate |              |                 |
| 204      | D      |          | Nylon         | Side Screw   |                 |
| 295      | E      |          |               | Solderless   |                 |
| 455      | F      |          | Polycarbonate |              |                 |