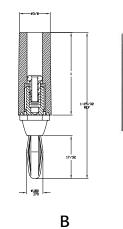

## **Standard Insulated Banana Plugs**

- Banana plug bodies are nickel plated brass with beryllium copper springs.
- Handles are molded plastic as indicated in table.
- Available in red (-102) and black (-103) as standard colors. Other colors are available upon request.

| PART NO. | ILLUS. | TYPE     | HANDLE        | WIRING       | RATING          |
|----------|--------|----------|---------------|--------------|-----------------|
| 211      | A      | Standard | Nylon         | Stud or Well | - 15 Amps - 1KV |
| 212      | В      |          |               |              |                 |
| 476      | С      |          | Polycarbonate |              |                 |
| 204      | D      |          | Nylon         | Side Screw   |                 |
| 295      | E      |          |               | Solderless   |                 |
| 455      | F      |          | Polycarbonate |              |                 |