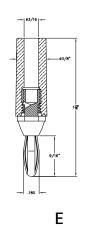

| PART NO. | ILLUS. | TYPE     | HANDLE        | WIRING       | RATING          |
|----------|--------|----------|---------------|--------------|-----------------|
| 211      | A      | Standard | Nylon         | Stud or Well | - 15 Amps - 1KV |
| 212      | В      |          |               |              |                 |
| 476      | С      |          | Polycarbonate |              |                 |
| 204      | D      |          | Nylon         | Side Screw   |                 |
| 295      | E      |          |               | Solderless   |                 |
| 455      | F      |          | Polycarbonate |              |                 |