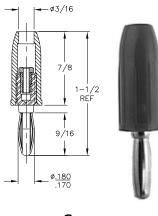

## **Standard Insulated Banana Plugs**

- Banana plug bodies are nickel plated brass with beryllium copper springs.
- Handles are molded plastic as indicated in table.
- Available in red (-102) and black (-103) as standard colors. Other colors are available upon request.

| PART NO. | ILLUS. | TYPE     | HANDLE        | WIRING       | RATING          |
|----------|--------|----------|---------------|--------------|-----------------|
| 211      | A      | Standard | Nylon         | Stud or Well | - 15 Amps - 1KV |
| 212      | В      |          |               |              |                 |
| 476      | С      |          | Polycarbonate |              |                 |
| 204      | D      |          | Nylon         | Side Screw   |                 |
| 295      | E      |          |               | Solderless   |                 |
| 455      | F      |          | Polycarbonate |              |                 |