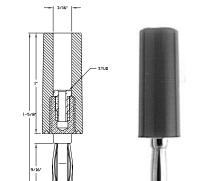

## **Standard Insulated Banana Plugs**

- Banana plug bodies are nickel plated brass with beryllium copper springs.
- Handles are molded plastic as indicated in table.
- Available in red (-102) and black (-103) as standard colors. Other colors are available upon request.

| PART NO. | ILLUS. | TYPE     | HANDLE        | WIRING       | RATING          |
|----------|--------|----------|---------------|--------------|-----------------|
| 211      | A      | Standard | Nylon         | Stud or Well | - 15 Amps - 1KV |
| 212      | В      |          |               |              |                 |
| 476      | С      |          | Polycarbonate |              |                 |
| 204      | D      |          | Nylon         | Side Screw   |                 |
| 295      | E      |          |               | Solderless   |                 |
| 455      | F      |          | Polycarbonate |              |                 |