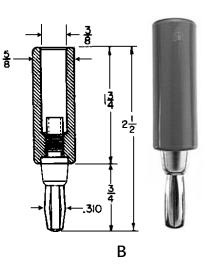

- Each plug shown below has a special feature and each is machined from brass and is nickel plated. Insulating material is indicated in table.
- Available in red (-102) or black (-103). Please add color as suffix to part number.

| PART NO. | ILLUS. | TYPE               | HANDLE | WIRING      | RATING        |
|----------|--------|--------------------|--------|-------------|---------------|
| 255      | A      | <b>Right Angle</b> | ABS    | Solder Well | 10 Amps - 1KV |
| 285      | В      | Giant              | Nylon  | Solder Well | 25 Amps - 2KV |