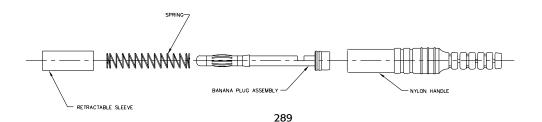

Banana Plugs

## 289 Shrouded Safety Banana Plug

- Brass body has beryllium copper caged spring and is gold plated.
- Housing is molded nylon type 6/6.
- Plug is supplied unassembled for immediate application. Available in red (-102) or black (-103).