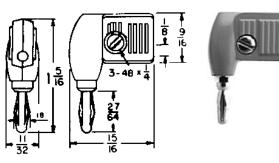

- Each plug shown below has a special feature and each is machined from brass and is nickel plated. Insulating material is indicated in table.
- Available in red (-102) or black (-103). Please add color as suffix to part number.

| PART NO. | ILLUS. | TYPE               | HANDLE | WIRING      | RATING        |
|----------|--------|--------------------|--------|-------------|---------------|
| 255      | A      | <b>Right Angle</b> | ABS    | Solder Well | 10 Amps - 1KV |
| 285      | В      | Giant              | Nylon  | Solder Well | 25 Amps - 2KV |