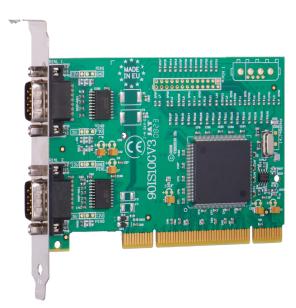

# PPC203 2 PORT RS232

### PRODUCT INFORMATION

This card provides 2 industry standard 9 pin RS232 serial COM ports in a single PCI slot. As PCI is fully Plug & Play compatible the opearting system or BIOS automatically configures the card ensuring conflict free installation

## **SPECIFICATIONS:**

Serial Ports: 2x9 pin, D type RS232 Serial Ports

UART: 16550

Speed: 115,200 maximum baud rate

• Data Bits: 5, 6, 7 or 8

Stop Bits: 1 or 2

• Parity: odd, even, none, mark or space

FIFO Size: 16 byte
Bus type: 32-bit PCI
IRQs: Plug and play -