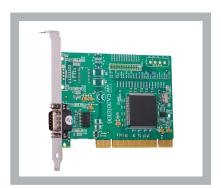

## PRODUCT INFORMATION

This card provides 1 industry standard 9 pin RS232 serial COM port in a single PCI slot. As PCI is fully Plug & Play compatible the opearting system or BIOS automatically configures the card ensuring conflict free installation

# **SPECIFICATIONS:**

Serial Ports: 1x9 pin, D type RS232 Serial Port

UART: 16550

• Speed: 115,200 maximum baud rate

• Data Bits: 5, 6, 7 or 8

Stop Bits: 1 or 2

• Parity: odd, even, none, mark or space

FIFO Size: 16 byte
Bus type: 32-bit PCI
IRQs: Plug and play -