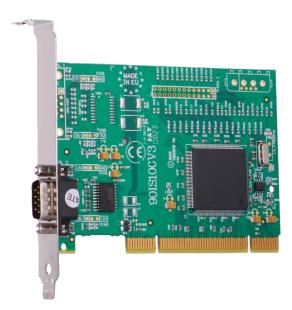

## PRODUCT INFORMATION

This card provides 1 industry standard 9 pin RS232 serial COM port in a single PCI slot. As PCI is fully Plug & Play compatible the opearting system or BIOS automatically configures the card ensuring conflict free installation

# **SPECIFICATIONS:**

Serial Ports: 1x9 pin, D type RS232 Serial Port

UART: 16550

• Speed: 115,200 maximum baud rate

• Data Bits: 5, 6, 7 or 8

Stop Bits: 1 or 2

• Parity: odd, even, none, mark or space

FIFO Size: 16 byte
Bus type: 32-bit PCI
IRQs: Plug and play -