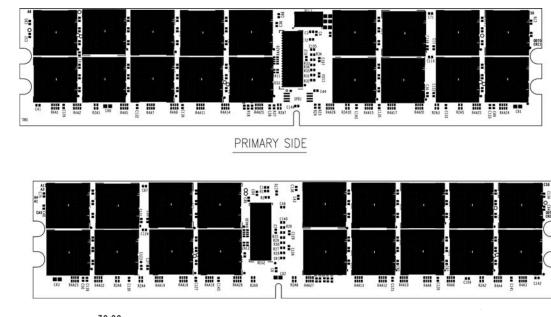

Parity 240-Pin DIMM Kit

## **DESCRIPTION:**

ValueRAM's KVR800D2D4P6K2/8G is a kit of two 512M x 72-bit 4GB (4096MB) DDR2-800 CL6 SDRAM (Synchronous **DRAM**) "dual rank" Registered w/Parity memory modules. Total kit capacity is 8GB (8192MB). The components on each module include thirty-six 256M x 4-bit DDR2-800 SDRAM in FBGA packages. Each 240-pin DIMM uses gold contact fingers and requires +1.8V. The electrical and mechanical specifications are as follows:

## FEATURES:

- ☑ Clock Cycle Time (tCK) CL=6
- Row Cycle Time (tRC)
- Refresh to Active/Refresh Command Time (tRFC)
- ☑ Row Active Time (tRAS)
- ☑ Single Power Supply of
- Dever Power
- **UL** Rating

2.5ns (min.) / 8ns (max.) 60ns (min.) 127.5ns 45ns (min.) / 70,000ns (max.) +1.8V (+/- .1V) 5.400 W (operating per module) 94 V - 0





Figure 1: KVR800D2D4P6K2/8G 240-Pin DIMM

Document No. VALUERAM0713-001.A00