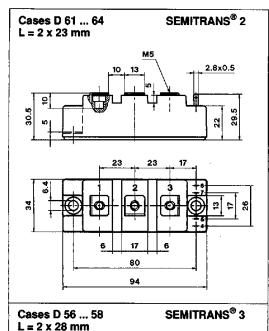

## SEMIKRON





Low inductance L<sub>CE</sub> < 20 nH



## Section 6: SEMITRANS® IGBT Modules; New Range 1995/96

3rd Version: Low Inductance, lower V<sub>CEsat</sub>,

| soft and fast CAL diodes <sup>1)</sup> ; Preliminary Data <sup>4)</sup> |              |                            |             |                           |       |              |              |