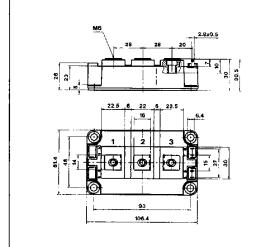

## SEMIKRON





Low inductance L<sub>CE</sub> < 20 nH



## Section 6: SEMITRANS® IGBT Modules; New Range 1995/96

3rd Version: Low Inductance, lower V<sub>CEsat</sub>,

| soft and fast CAL diodes <sup>1)</sup> ; Preliminary Data <sup>4)</sup> |              |                            |             |                           |       |              |              |