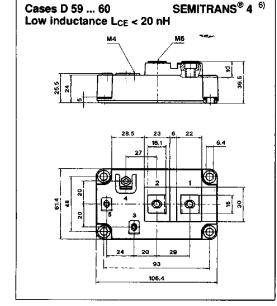

## SEMIKRON





Low inductance L<sub>CE</sub> < 20 nH



## Section 6: SEMITRANS® IGBT Modules; New Range 1995/96

3rd Version: Low Inductance, lower V<sub>CEsat</sub>,

| soft and fast CAL diodes <sup>1)</sup> ; Preliminary Data <sup>4)</sup> |              |                            |             |                           |       |              |              |