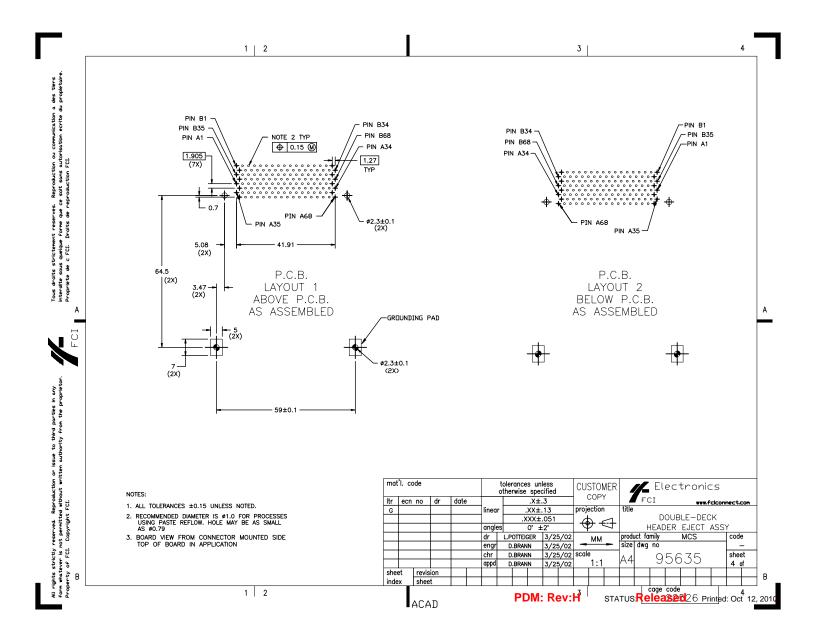

| PRODUCT NO.<br>95635-XXXXX | PUSH-ROI<br>DECK<br>CLOSEST<br>TO PCB | DECK<br>FARTHEST<br>FROM PCB | STAND-OFF<br>HEIGHT<br>DIM "L" | DIM "P" | (A)<br>DOUBLE – DECK<br>HEADER<br>92821–XXX    | B CLOSEST TO PCB<br>EJECT MECHANISM<br>88644-XXXX | © FARTHEST FROM PCB<br>EJECT MECHANISM<br>94307-XXXX                  | MOUNTING STYLE TO<br>PCB AND PUSH-ROD<br>SIDE                                 |
|----------------------------|---------------------------------------|------------------------------|--------------------------------|---------|------------------------------------------------|---------------------------------------------------|-----------------------------------------------------------------------|-------------------------------------------------------------------------------|
| 000CA                      | LEFT                                  | RIGHT                        | 0.0                            | 2.8     | 92821-000                                      | 10CA                                              | 00CA                                                                  |                                                                               |
| 020CA                      | LEFT                                  | RIGHT                        | 2.0                            | 2.5     | 92821-040                                      | 12CA                                              | 00CA                                                                  |                                                                               |
| 050CA                      | LEFT                                  | RIGHT                        | 5.0                            | 2.8     | 57956-050                                      | 15CA                                              | 00CA                                                                  |                                                                               |
| 100CA                      | RIGHT                                 | LEFT                         | 0.0                            | 2.8     | 92821-000                                      | 00CA                                              | 10CA                                                                  |                                                                               |
| 120CA                      | RIGHT                                 | LEFT                         | 2.0                            | 2.5     | 92821-040                                      | 02CA                                              | 10CA                                                                  |                                                                               |
| 150CA                      | RIGHT                                 | LEFT                         | 5.0                            | 2.8     | 57956-050                                      | 05CA                                              | 10CA                                                                  |                                                                               |
| 200CA                      | RIGHT                                 | RIGHT                        | 0.0                            | 2.8     | 92821-000                                      | 00CA                                              | 00CA                                                                  |                                                                               |
| 220CA                      | RIGHT                                 | RIGHT                        | 2.0                            | 2.5     | 92821-040                                      | 02CA                                              | 00CA                                                                  |                                                                               |
| 250CA                      | RIGHT                                 | RIGHT                        | 5.0                            | 2.8     | 57956-050                                      | 05CA                                              | 05CA 00CA                                                             |                                                                               |
| 300CA                      | LEFT                                  | LEFT                         | 0.0                            | 2.8     | 92821-000                                      | 10CA                                              | 10CA                                                                  |                                                                               |
| 320CA                      | LEFT                                  | LEFT                         | 2.0                            | 2.5     | 92821-040                                      | 12CA                                              | 10CA                                                                  |                                                                               |
| 350CA                      | LEFT                                  | LEFT                         | 5.0                            | 2.8     | 57956-050                                      | 57956-050 15CA 10CA                               |                                                                       |                                                                               |
| 000CALF                    | LEFT                                  | RIGHT                        | 0.0                            | 2.8     | 92821-000LF                                    | 10CA                                              | 00CA                                                                  |                                                                               |
| 020CALF                    | LEFT                                  | RIGHT                        | 2.0                            | 2.5     | 92821-040LF                                    | 12CA                                              | 00CA                                                                  |                                                                               |
| 050CALF                    | LEFT                                  | RIGHT                        | 5.0                            | 2.8     | 57956-050LF 15CA                               |                                                   | 00CA                                                                  |                                                                               |
| 100CALF                    | RIGHT                                 | LEFT                         | 0.0                            | 2.8     | 92821-000LF                                    | 00CA                                              | 10CA                                                                  |                                                                               |
| 120CALF                    | RIGHT                                 | LEFT                         | 2.0                            | 2.5     | 92821-040LF                                    | 02CA                                              | 10CA                                                                  |                                                                               |
| 150CALF                    | RIGHT                                 | LEFT                         | 5.0                            | 2.8     | 57956-050LF                                    | 05CA 10CA                                         |                                                                       |                                                                               |
| 200CALF                    | RIGHT                                 | RIGHT                        | 0.0                            | 2.8     | 92821-000LF                                    | 00CA                                              | 00CA                                                                  |                                                                               |
| 220CALF                    | RIGHT                                 | RIGHT                        | 2.0                            | 2.5     | 92821-040LF                                    | 02CA                                              | 00CA                                                                  | 8                                                                             |
| 250CALF                    | RIGHT                                 | RIGHT                        | 5.0                            | 2.8     | 57956-050LF                                    | 05CA                                              | 00CA                                                                  |                                                                               |
| 300CALF                    | LEFT                                  | LEFT                         | 0.0                            | 2.8     | 92821-000LF                                    | 10CA                                              | 10CA                                                                  |                                                                               |
| 320CALF                    | LEFT                                  | LEFT                         | 2.0                            | 2.5     | 92821-040LF                                    | 12CA                                              | 10CA                                                                  |                                                                               |
| 350CALF                    | LEFT                                  | LEFT                         | 5.0                            | 2.8     | 57956-050LF                                    | 15CA                                              | 10CA                                                                  |                                                                               |
|                            |                                       |                              |                                |         | D V61383<br>E V11670<br>F V20419<br>G N05-0052 | otherwis    dr  date                              | XXX±.051<br>0°±2°<br>AFFER 9/16/96<br>MM 9/16/96<br>ANN 9/16/96 scale | FCI TWACK<br>HEADER EJECT ASS<br>orduct family MCS<br>size dwg no<br>44 95635 |