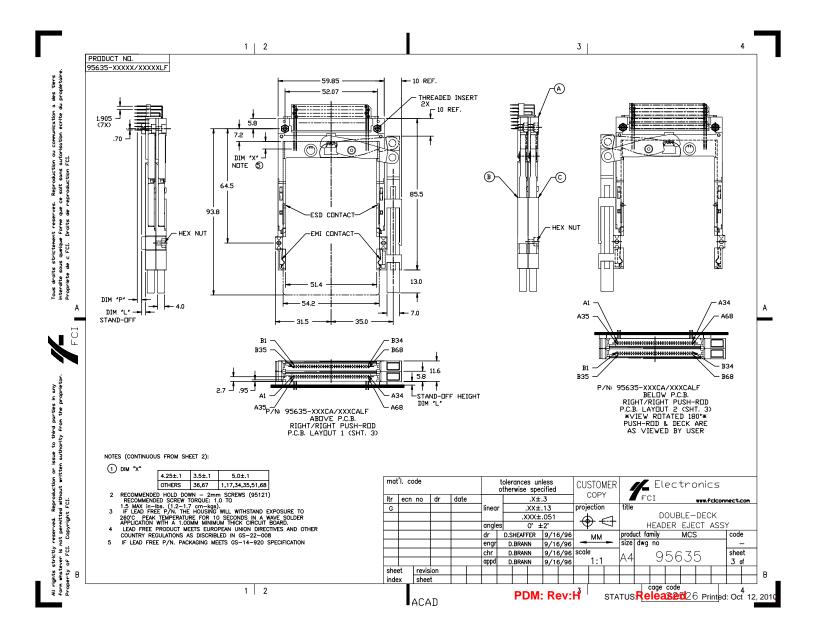

| PRODUCT NO.<br>95635-XXXXX | PUSH-ROI<br>DECK<br>CLOSEST<br>TO PCB | DECK<br>FARTHEST<br>FROM PCB | STAND-OFF<br>HEIGHT<br>DIM "L" | DIM "P" | (A)<br>DOUBLE – DECK<br>HEADER<br>92821–XXX    | B CLOSEST TO PCB<br>EJECT MECHANISM<br>88644-XXXX | © FARTHEST FROM PCB<br>EJECT MECHANISM<br>94307-XXXX                  | MOUNTING STYLE TO<br>PCB AND PUSH-ROD<br>SIDE                                 |
|----------------------------|---------------------------------------|------------------------------|--------------------------------|---------|------------------------------------------------|---------------------------------------------------|-----------------------------------------------------------------------|-------------------------------------------------------------------------------|
| 000CA                      | LEFT                                  | RIGHT                        | 0.0                            | 2.8     | 92821-000                                      | 10CA                                              | 00CA                                                                  |                                                                               |
| 020CA                      | LEFT                                  | RIGHT                        | 2.0                            | 2.5     | 92821-040                                      | 12CA                                              | 00CA                                                                  |                                                                               |
| 050CA                      | LEFT                                  | RIGHT                        | 5.0                            | 2.8     | 57956-050                                      | 15CA                                              | 00CA                                                                  |                                                                               |
| 100CA                      | RIGHT                                 | LEFT                         | 0.0                            | 2.8     | 92821-000                                      | 00CA                                              | 10CA                                                                  |                                                                               |
| 120CA                      | RIGHT                                 | LEFT                         | 2.0                            | 2.5     | 92821-040                                      | 02CA                                              | 10CA                                                                  |                                                                               |
| 150CA                      | RIGHT                                 | LEFT                         | 5.0                            | 2.8     | 57956-050                                      | 05CA                                              | 10CA                                                                  |                                                                               |
| 200CA                      | RIGHT                                 | RIGHT                        | 0.0                            | 2.8     | 92821-000                                      | 00CA                                              | 00CA                                                                  |                                                                               |
| 220CA                      | RIGHT                                 | RIGHT                        | 2.0                            | 2.5     | 92821-040                                      | 02CA                                              | 00CA                                                                  |                                                                               |
| 250CA                      | RIGHT                                 | RIGHT                        | 5.0                            | 2.8     | 57956-050                                      | 05CA                                              | 05CA 00CA                                                             |                                                                               |
| 300CA                      | LEFT                                  | LEFT                         | 0.0                            | 2.8     | 92821-000                                      | 10CA                                              | 10CA                                                                  |                                                                               |
| 320CA                      | LEFT                                  | LEFT                         | 2.0                            | 2.5     | 92821-040                                      | 12CA                                              | 10CA                                                                  |                                                                               |
| 350CA                      | LEFT                                  | LEFT                         | 5.0                            | 2.8     | 57956-050                                      | 57956-050 15CA 10CA                               |                                                                       |                                                                               |
| 000CALF                    | LEFT                                  | RIGHT                        | 0.0                            | 2.8     | 92821-000LF                                    | 10CA                                              | 00CA                                                                  |                                                                               |
| 020CALF                    | LEFT                                  | RIGHT                        | 2.0                            | 2.5     | 92821-040LF                                    | 12CA                                              | 00CA                                                                  |                                                                               |
| 050CALF                    | LEFT                                  | RIGHT                        | 5.0                            | 2.8     | 57956-050LF 15CA                               |                                                   | 00CA                                                                  |                                                                               |
| 100CALF                    | RIGHT                                 | LEFT                         | 0.0                            | 2.8     | 92821-000LF                                    | 00CA                                              | 10CA                                                                  |                                                                               |
| 120CALF                    | RIGHT                                 | LEFT                         | 2.0                            | 2.5     | 92821-040LF                                    | 02CA                                              | 10CA                                                                  |                                                                               |
| 150CALF                    | RIGHT                                 | LEFT                         | 5.0                            | 2.8     | 57956-050LF                                    | 05CA 10CA                                         |                                                                       |                                                                               |
| 200CALF                    | RIGHT                                 | RIGHT                        | 0.0                            | 2.8     | 92821-000LF                                    | 00CA                                              | 00CA                                                                  |                                                                               |
| 220CALF                    | RIGHT                                 | RIGHT                        | 2.0                            | 2.5     | 92821-040LF                                    | 02CA                                              | 00CA                                                                  | 8                                                                             |
| 250CALF                    | RIGHT                                 | RIGHT                        | 5.0                            | 2.8     | 57956-050LF                                    | 05CA                                              | 00CA                                                                  |                                                                               |
| 300CALF                    | LEFT                                  | LEFT                         | 0.0                            | 2.8     | 92821-000LF                                    | 10CA                                              | 10CA                                                                  |                                                                               |
| 320CALF                    | LEFT                                  | LEFT                         | 2.0                            | 2.5     | 92821-040LF                                    | 12CA                                              | 10CA                                                                  |                                                                               |
| 350CALF                    | LEFT                                  | LEFT                         | 5.0                            | 2.8     | 57956-050LF                                    | 15CA                                              | 10CA                                                                  |                                                                               |
|                            |                                       |                              |                                |         | D V61383<br>E V11670<br>F V20419<br>G N05-0052 | otherwis    dr  date                              | XXX±.051<br>0°±2°<br>AFFER 9/16/96<br>MM 9/16/96<br>ANN 9/16/96 scale | FCI TWACK<br>HEADER EJECT ASS<br>orduct family MCS<br>size dwg no<br>44 95635 |