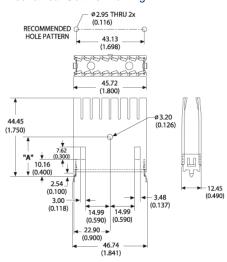

# For use with TO -218/TO -247 packages

Printer friendly version

Part Number - 530801B05100G







### Mechanical Outline Drawing



A Dim 21.08

## **Thermal Curves**



| Thermal    | 6.30 |  |
|------------|------|--|
| Resistance | 0.00 |  |

Thermal resistance value is based on a 75°C rise in natural convection

#### **Product Information**

| Part #        | Description                                                                  | Finish           | Board<br>Mounting       |
|---------------|------------------------------------------------------------------------------|------------------|-------------------------|
| 530801B05100G | High rise style heat<br>sink features twisted<br>fins and solderable<br>tabs | Black<br>Anodize | View Hole<br>Dimensions |

This non - electronic component is functionally unaffected by the normal soldering or reflow processes used for semiconductor circuits. The heat resistance