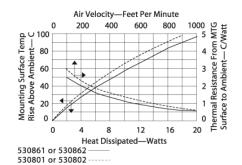

## **Thermal Curves**

| Thermal    | 6.30 |  |
|------------|------|--|
| Resistance | 0.00 |  |

Thermal resistance value is based on a 75°C rise in natural convection