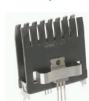

#### **Product Information**

| Part #        | Description                                                                  | Finish           | Board<br>Mounting       |
|---------------|------------------------------------------------------------------------------|------------------|-------------------------|
| 530801B05100G | High rise style heat<br>sink features twisted<br>fins and solderable<br>tabs | Black<br>Anodize | View Hole<br>Dimensions |