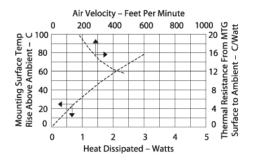

## **Thermal Curves**

Thermal resistance value is based on a 75°C rise in natural convection