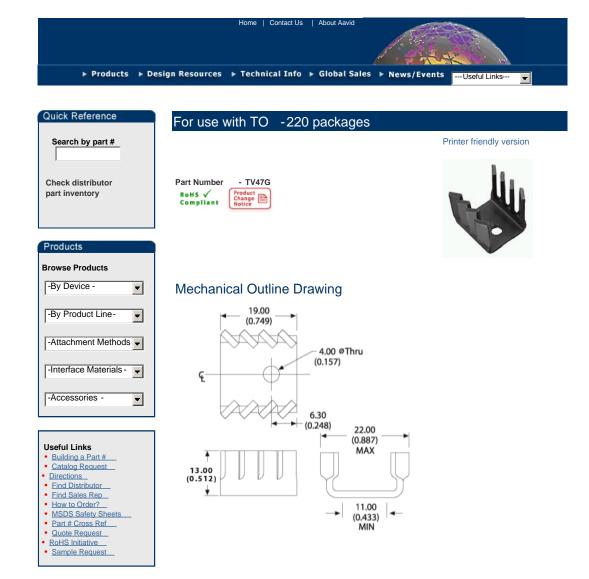

## **Product Information**

| Part # | Description                                              | Finish           | Board<br>Mounting |
|--------|----------------------------------------------------------|------------------|-------------------|
| TV47G  | Narrow channel style heat<br>sink featuring twisted fins | Black<br>Anodize | N/A               |