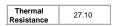

## **Thermal Curves**

Thermal resistance value is based on a 75°C rise in natural convection