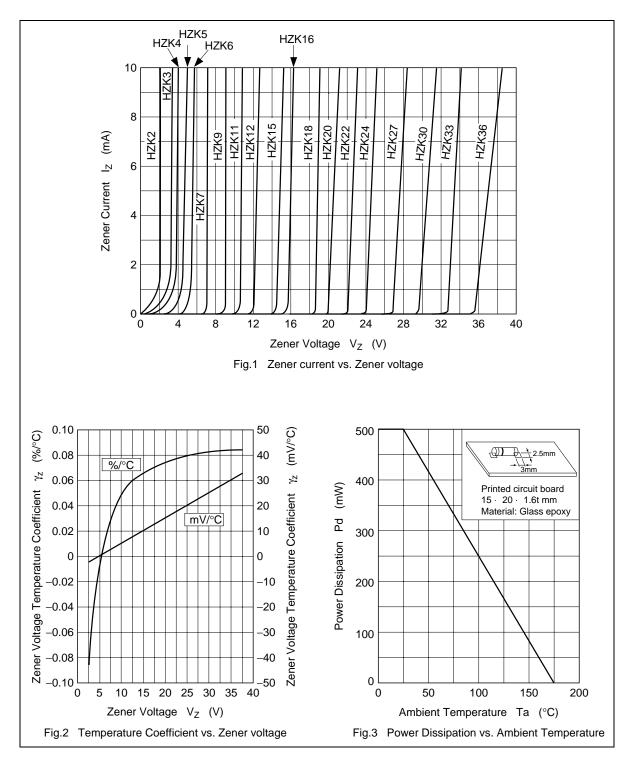

| HZK36  | Light Blue     | White        | Pink       |

# **Main Characteristic**



# **HZK Series**

# **Package Dimensions**



# RenesasTechnology Corp. sales Strategic Planning Div. Nippon Bldg., 2-6-2, Ohte-machi, Chiyoda-ku, Tokyo 100-0004, Japan

Keep safety first in your circuit designs!

The particle is a straight of the indexesting is a straight of the particle is a straight of

Notes regarding these materials

- Notes regarding these materials
  1. These materials are intended as a reference to assist our customers in the selection of the Renesas Technology Corporation product best suited to the customer's application; they do not convey any license under any intellectual property rights, or any other rights, belonging to Renesas Technology Corporation or a third party.
  2. Renesas Technology Corporation assumes no responsibility for any damage, or infringem