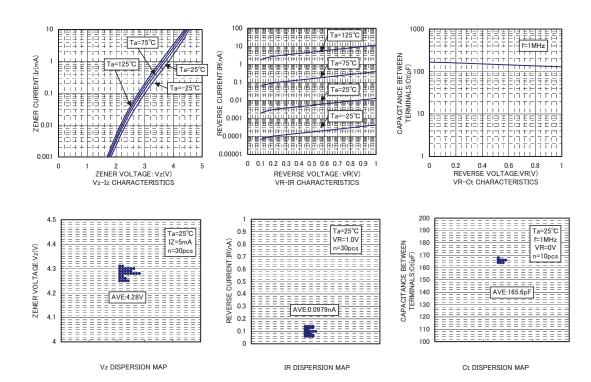

#### •Electrical characteristics (Ta=25°C)

|          | Symbol               |        |                               |      |                                           |      |                            |      |       |
|----------|----------------------|--------|-------------------------------|------|-------------------------------------------|------|----------------------------|------|-------|
| TYP.     | Zener voltage: Vz(V) |        | Operating<br>resistance:Zz(Ω) |      | Rising operating resistance: $Zz(\Omega)$ |      | Reverse current:<br>IR(uA) |      |       |
|          | MIN.                 | MAX.   | lz(mA)                        | MAX. | lz(mA)                                    | MAX. | lz(mA)                     | MAX. | VR(V) |
| EDZ 3.6B | 3.600                | 3.845  | 5.0                           | 100  | 5.0                                       | 1000 | 1.0                        | 10.0 | 1.0   |
| EDZ 3.9B | 3.890                | 4.160  | 5.0                           | 100  | 5.0                                       | 1000 | 1.0                        | 5.0  | 1.0   |
| EDZ 4.3B | 4.170                | 4.430  | 5.0                           | 100  | 5.0                                       | 1000 | 1.0                        | 5.0  | 1.0   |
| EDZ 4.7B | 4.550                | 4.750  | 5.0                           | 100  | 5.0                                       | 800  | 0.5                        | 2.0  | 1.0   |
| EDZ 5.1B | 4.980                | 5.200  | 5.0                           | 80   | 5.0                                       | 500  | 0.5                        | 2.0  | 1.5   |
| EDZ 5.6B | 5.490                | 5.730  | 5.0                           | 60   | 5.0                                       | 200  | 0.5                        | 1.0  | 2.5   |
| EDZ 6.2B | 6.060                | 6.330  | 5.0                           | 60   | 5.0                                       | 100  | 0.5                        | 1.0  | 3.0   |
| EDZ 6.8B | 6.650                | 6.930  | 5.0                           | 40   | 5.0                                       | 60   | 0.5                        | 0.5  | 3.5   |
| EDZ 7.5B | 7.280                | 7.600  | 5.0                           | 30   | 5.0                                       | 60   | 0.5                        | 0.5  | 4.0   |
| EDZ 8.2B | 8.020                | 8.360  | 5.0                           | 30   | 5.0                                       | 60   | 0.5                        | 0.5  | 5.0   |
| EDZ 9.1B | 8.850                | 9.230  | 5.0                           | 30   | 5.0                                       | 60   | 0.5                        | 0.5  | 6.0   |
| EDZ 10B  | 9.770                | 10.210 | 5.0                           | 30   | 5.0                                       | 60   | 0.5                        | 0.1  | 7.0   |
| EDZ 11B  | 10.760               | 11.220 | 5.0                           | 30   | 5.0                                       | 60   | 0.5                        | 0.1  | 8.0   |
| EDZ 12B  | 11.740               | 12.240 | 5.0                           | 30   | 5.0                                       | 80   | 0.5                        | 0.1  | 9.0   |
| EDZ 13B  | 12.910               | 13.490 | 5.0                           | 37   | 5.0                                       | 80   | 0.5                        | 0.1  | 10.0  |
| EDZ 15B  | 14.340               | 14.980 | 5.0                           | 42   | 5.0                                       | 80   | 0.5                        | 0.1  | 11.0  |
| EDZ 16B  | 15.850               | 16.510 | 5.0                           | 50   | 5.0                                       | 80   | 0.5                        | 0.1  | 12.0  |
| EDZ 18B  | 17.560               | 18.350 | 5.0                           | 65   | 5.0                                       | 80   | 0.5                        | 0.1  | 13.0  |
| EDZ 20B  | 19.520               | 20.390 | 5.0                           | 85   | 5.0                                       | 100  | 0.5                        | 0.1  | 15.0  |
| EDZ 22B  | 21.540               | 22.470 | 5.0                           | 100  | 5.0                                       | 100  | 0.5                        | 0.1  | 17.0  |
| EDZ 24B  | 23.720               | 24.780 | 5.0                           | 120  | 5.0                                       | 120  | 0.5                        | 0.1  | 19.0  |
| EDZ 27B  | 26.190               | 27.530 | 2.0                           | 150  | 2.0                                       | 150  | 0.5                        | 0.1  | 21.0  |
| EDZ 30B  | 29.190               | 30.690 | 2.0                           | 200  | 2.0                                       | 200  | 0.5                        | 0.1  | 23.0  |
| EDZ 33B  | 32.150               | 33.790 | 2.0                           | 250  | 2.0                                       | 250  | 0.5                        | 0.1  | 25.0  |
| EDZ 36B  | 35.070               | 36.870 | 2.0                           | 300  | 2.0                                       | 300  | 0.5                        | 0.1  | 27.0  |

(1) The zener voltage(Vz) is measured 40ms after power is supplied.

( 2 )The operating resistances(Zz,Zzk) are measured by superimposing a minute alternating current on the regulated current(Iz)