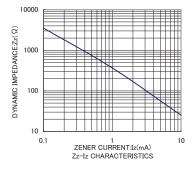

#### •Electrical characteristics (Ta=25°C)

|          | Symbol               |        |                               |      |                                           |      |                            |      |       |
|----------|----------------------|--------|-------------------------------|------|-------------------------------------------|------|----------------------------|------|-------|
| TYP.     | Zener voltage: Vz(V) |        | Operating<br>resistance:Zz(Ω) |      | Rising operating resistance: $Zz(\Omega)$ |      | Reverse current:<br>IR(uA) |      |       |
|          | MIN.                 | MAX.   | lz(mA)                        | MAX. | lz(mA)                                    | MAX. | lz(mA)                     | MAX. | VR(V) |
| EDZ 3.6B | 3.600                | 3.845  | 5.0                           | 100  | 5.0                                       | 1000 | 1.0                        | 10.0 | 1.0   |
| EDZ 3.9B | 3.890                | 4.160  | 5.0                           | 100  | 5.0                                       | 1000 | 1.0                        | 5.0  | 1.0   |
| EDZ 4.3B | 4.170                | 4.430  | 5.0                           | 100  | 5.0                                       | 1000 | 1.0                        | 5.0  | 1.0   |
| EDZ 4.7B | 4.550                | 4.750  | 5.0                           | 100  | 5.0                                       | 800  | 0.5                        | 2.0  | 1.0   |
| EDZ 5.1B | 4.980                | 5.200  | 5.0                           | 80   | 5.0                                       | 500  | 0.5                        | 2.0  | 1.5   |
| EDZ 5.6B | 5.490                | 5.730  | 5.0                           | 60   | 5.0                                       | 200  | 0.5                        | 1.0  | 2.5   |
| EDZ 6.2B | 6.060                | 6.330  | 5.0                           | 60   | 5.0                                       | 100  | 0.5                        | 1.0  | 3.0   |
| EDZ 6.8B | 6.650                | 6.930  | 5.0                           | 40   | 5.0                                       | 60   | 0.5                        | 0.5  | 3.5   |
| EDZ 7.5B | 7.280                | 7.600  | 5.0                           | 30   | 5.0                                       | 60   | 0.5                        | 0.5  | 4.0   |
| EDZ 8.2B | 8.020                | 8.360  | 5.0                           | 30   | 5.0                                       | 60   | 0.5                        | 0.5  | 5.0   |
| EDZ 9.1B | 8.850                | 9.230  | 5.0                           | 30   | 5.0                                       | 60   | 0.5                        | 0.5  | 6.0   |
| EDZ 10B  | 9.770                | 10.210 | 5.0                           | 30   | 5.0                                       | 60   | 0.5                        | 0.1  | 7.0   |
| EDZ 11B  | 10.760               | 11.220 | 5.0                           | 30   | 5.0                                       | 60   | 0.5                        | 0.1  | 8.0   |
| EDZ 12B  | 11.740               | 12.240 | 5.0                           | 30   | 5.0                                       | 80   | 0.5                        | 0.1  | 9.0   |
| EDZ 13B  | 12.910               | 13.490 | 5.0                           | 37   | 5.0                                       | 80   | 0.5                        | 0.1  | 10.0  |
| EDZ 15B  | 14.340               | 14.980 | 5.0                           | 42   | 5.0                                       | 80   | 0.5                        | 0.1  | 11.0  |
| EDZ 16B  | 15.850               | 16.510 | 5.0                           | 50   | 5.0                                       | 80   | 0.5                        | 0.1  | 12.0  |
| EDZ 18B  | 17.560               | 18.350 | 5.0                           | 65   | 5.0                                       | 80   | 0.5                        | 0.1  | 13.0  |
| EDZ 20B  | 19.520               | 20.390 | 5.0                           | 85   | 5.0                                       | 100  | 0.5                        | 0.1  | 15.0  |
| EDZ 22B  | 21.540               | 22.470 | 5.0                           | 100  | 5.0                                       | 100  | 0.5                        | 0.1  | 17.0  |
| EDZ 24B  | 23.720               | 24.780 | 5.0                           | 120  | 5.0                                       | 120  | 0.5                        | 0.1  | 19.0  |
| EDZ 27B  | 26.190               | 27.530 | 2.0                           | 150  | 2.0                                       | 150  | 0.5                        | 0.1  | 21.0  |
| EDZ 30B  | 29.190               | 30.690 | 2.0                           | 200  | 2.0                                       | 200  | 0.5                        | 0.1  | 23.0  |
| EDZ 33B  | 32.150               | 33.790 | 2.0                           | 250  | 2.0                                       | 250  | 0.5                        | 0.1  | 25.0  |
| EDZ 36B  | 35.070               | 36.870 | 2.0                           | 300  | 2.0                                       | 300  | 0.5                        | 0.1  | 27.0  |

(1) The zener voltage(Vz) is measured 40ms after power is supplied.

( 2 )The operating resistances(Zz,Zzk) are measured by superimposing a minute alternating current on the regulated current(Iz)