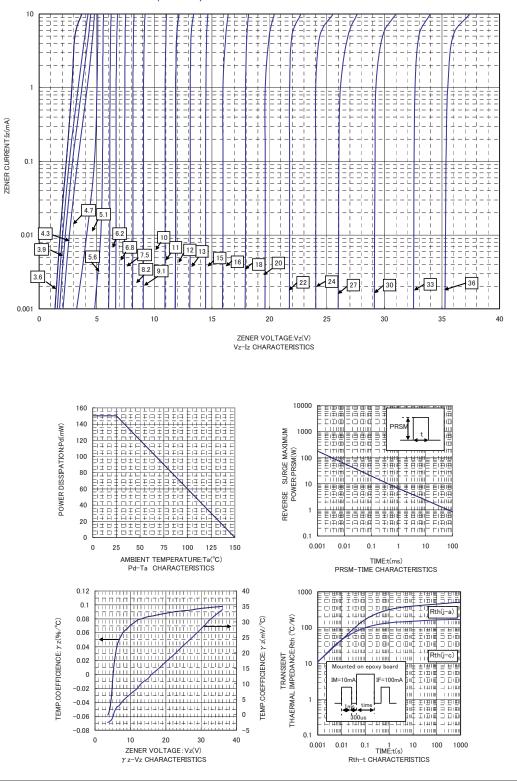

#### •Electrical characteristics (Ta=25°C)

|          | Symbol               |        |                               |      |                                           |      |                            |      |       |
|----------|----------------------|--------|-------------------------------|------|-------------------------------------------|------|----------------------------|------|-------|
| TYP.     | Zener voltage: Vz(V) |        | Operating<br>resistance:Zz(Ω) |      | Rising operating resistance: $Zz(\Omega)$ |      | Reverse current:<br>IR(uA) |      |       |
|          | MIN.                 | MAX.   | lz(mA)                        | MAX. | lz(mA)                                    | MAX. | lz(mA)                     | MAX. | VR(V) |
| EDZ 3.6B | 3.600                | 3.845  | 5.0                           | 100  | 5.0                                       | 1000 | 1.0                        | 10.0 | 1.0   |
| EDZ 3.9B | 3.890                | 4.160  | 5.0                           | 100  | 5.0                                       | 1000 | 1.0                        | 5.0  | 1.0   |
| EDZ 4.3B | 4.170                | 4.430  | 5.0                           | 100  | 5.0                                       | 1000 | 1.0                        | 5.0  | 1.0   |
| EDZ 4.7B | 4.550                | 4.750  | 5.0                           | 100  | 5.0                                       | 800  | 0.5                        | 2.0  | 1.0   |
| EDZ 5.1B | 4.980                | 5.200  | 5.0                           | 80   | 5.0                                       | 500  | 0.5                        | 2.0  | 1.5   |
| EDZ 5.6B | 5.490                | 5.730  | 5.0                           | 60   | 5.0                                       | 200  | 0.5                        | 1.0  | 2.5   |
| EDZ 6.2B | 6.060                | 6.330  | 5.0                           | 60   | 5.0                                       | 100  | 0.5                        | 1.0  | 3.0   |
| EDZ 6.8B | 6.650                | 6.930  | 5.0                           | 40   | 5.0                                       | 60   | 0.5                        | 0.5  | 3.5   |
| EDZ 7.5B | 7.280                | 7.600  | 5.0                           | 30   | 5.0                                       | 60   | 0.5                        | 0.5  | 4.0   |
| EDZ 8.2B | 8.020                | 8.360  | 5.0                           | 30   | 5.0                                       | 60   | 0.5                        | 0.5  | 5.0   |
| EDZ 9.1B | 8.850                | 9.230  | 5.0                           | 30   | 5.0                                       | 60   | 0.5                        | 0.5  | 6.0   |
| EDZ 10B  | 9.770                | 10.210 | 5.0                           | 30   | 5.0                                       | 60   | 0.5                        | 0.1  | 7.0   |
| EDZ 11B  | 10.760               | 11.220 | 5.0                           | 30   | 5.0                                       | 60   | 0.5                        | 0.1  | 8.0   |
| EDZ 12B  | 11.740               | 12.240 | 5.0                           | 30   | 5.0                                       | 80   | 0.5                        | 0.1  | 9.0   |
| EDZ 13B  | 12.910               | 13.490 | 5.0                           | 37   | 5.0                                       | 80   | 0.5                        | 0.1  | 10.0  |
| EDZ 15B  | 14.340               | 14.980 | 5.0                           | 42   | 5.0                                       | 80   | 0.5                        | 0.1  | 11.0  |
| EDZ 16B  | 15.850               | 16.510 | 5.0                           | 50   | 5.0                                       | 80   | 0.5                        | 0.1  | 12.0  |
| EDZ 18B  | 17.560               | 18.350 | 5.0                           | 65   | 5.0                                       | 80   | 0.5                        | 0.1  | 13.0  |
| EDZ 20B  | 19.520               | 20.390 | 5.0                           | 85   | 5.0                                       | 100  | 0.5                        | 0.1  | 15.0  |
| EDZ 22B  | 21.540               | 22.470 | 5.0                           | 100  | 5.0                                       | 100  | 0.5                        | 0.1  | 17.0  |
| EDZ 24B  | 23.720               | 24.780 | 5.0                           | 120  | 5.0                                       | 120  | 0.5                        | 0.1  | 19.0  |
| EDZ 27B  | 26.190               | 27.530 | 2.0                           | 150  | 2.0                                       | 150  | 0.5                        | 0.1  | 21.0  |
| EDZ 30B  | 29.190               | 30.690 | 2.0                           | 200  | 2.0                                       | 200  | 0.5                        | 0.1  | 23.0  |
| EDZ 33B  | 32.150               | 33.790 | 2.0                           | 250  | 2.0                                       | 250  | 0.5                        | 0.1  | 25.0  |
| EDZ 36B  | 35.070               | 36.870 | 2.0                           | 300  | 2.0                                       | 300  | 0.5                        | 0.1  | 27.0  |

(1) The zener voltage(Vz) is measured 40ms after power is supplied.

( 2 )The operating resistances(Zz,Zzk) are measured by superimposing a minute alternating current on the regulated current(Iz)