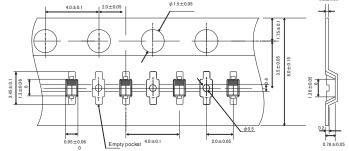

#### •Land size figure (Unit : mm) Applications •Dimensions (Unit : mm) Constant voltage control $0.12 \pm 0.05$ $0.8 \pm 0.05$ Features 1) 2-pin ultra mini-mold type for high-density 1.7 mounting (EMD2). 1.6±0.1 1.2±0.05 62 2) High reliability. 3) Can be mounted automatically, using chip mounter. EMD2 Structure 0 $0.3 \pm 0.05$ $0.6 \pm 0.1$ Construction ROHM : EMD2 ≭ JEDEC :SOD-523 JEITA : SC-79 Silicon epitaxial planar 9 Mark EX. EDZ3.6B •Taping specifications (Unit : mm) 0.2±0.05 $\phi_{1.5 \pm 0.05}$