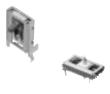

## Panasonic

Linear Position Sensors (for reference only)

Type: EVAW7

Features

A wide variety of operation strokes
Long life and high resolution

Recommended Applications

• Car headlight angle detection sensor