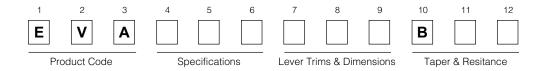

## Panasonic

Linear Position Sensors (for reference only)

Type: EVAW7

Features



A wide variety of operation strokes
Long life and high resolution

Recommended Applications

• Car headlight angle detection sensor

Explanation Part Numbers



## Specifications

|                               |                  | EVAW7                |                      |
|-------------------------------|------------------|----------------------|----------------------|
| Mechanical                    | Stroke           | 9.0 mm±0.5 mm        | 8.0 mm±0.5 mm        |
|                               | Operating Force  | 2 N max.             | 1 N max.             |
| Electrical                    | Linearity        | ±2 %                 | ±1 %                 |
|                               | Total Resistance | 10 kΩ±30 %           | 4.7 kΩ±30 %          |
|                               | Voltage Rating   | 5 Vdc max.           | 12 Vdc max.          |
|                               | Taper            | В                    |