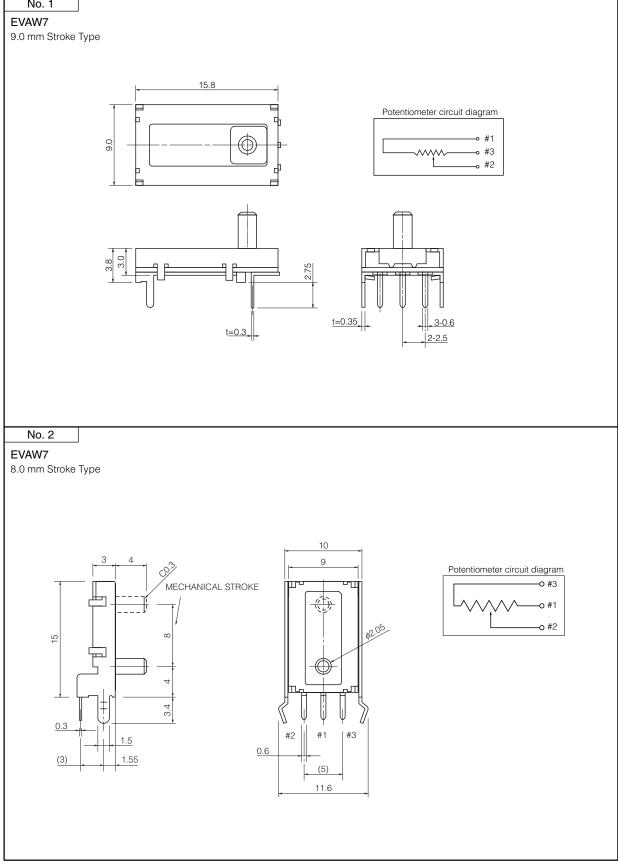

## Specifications

|                               |                  | EVAW7                |                      |
|-------------------------------|------------------|----------------------|----------------------|
| Mechanical                    | Stroke           | 9.0 mm±0.5 mm        | 8.0 mm±0.5 mm        |
|                               | Operating Force  | 2 N max.             | 1 N max.             |
| Electrical                    | Linearity        | ±2 %                 | ±1 %                 |
|                               | Total Resistance | 10 kΩ±30 %           | 4.7 kΩ±30 %          |
|                               | Voltage Rating   | 5 Vdc max.           | 12 Vdc max.          |
|                               | Taper            | В                    |                      |
| Endurance                     | Operating Life   | 10000 cycles min.    | 10000 cycles min.    |
| Minimum Quantity/Packing Unit |                  | 300 pcs. (Tray Pack) | 200 pcs. (Tray Pack) |
| Quantity/Carton               |                  | 3000 pcs.            | 2000 pcs.            |